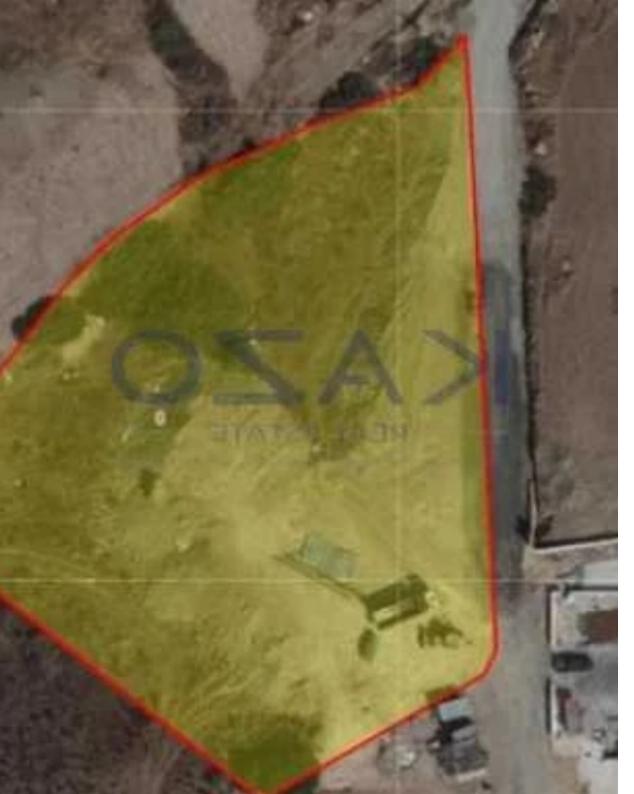

## Industrial land 4856 m<sup>2</sup>

Limassol, Monagroulli-4524, Cyprus

This ad is presented by listings admin, under supervision from,

Licensed Real Estate Agent Reg no: 1234, Lic no: 603/E

**Offered at:** € 450,000

**Estate ID:** 89375

**Ref:** ba5564914

Total plot's-land's area: 4856 m²

Coverage: 50 %

Density: 90 %

Available from: 2024-12-10

Offered at: 450,000

Type: **Industria**l

"Industial land for sale in Monagroulli. Located in a B1 zone area, surrounded by businesses. It has an extent of 4856 square meters, 90% building density, 50% building coverage, and two floors of development. To learn more about this industrial land of 4856 square meters in Monagroulli, contact our Sales Department or Book a Viewing Form!"...