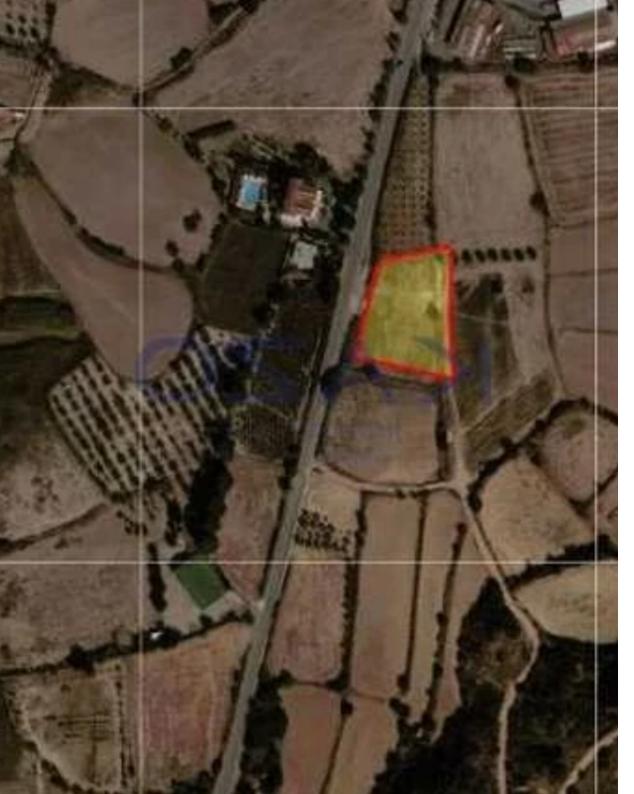

## Tourist land 2781 m<sup>2</sup>

Limassol, Pissouri-4607, Cyprus

This ad is presented by listings admin, under supervision from ,

Licensed Real Estate Agent Reg no: 1234, Lic no: 603/E

**Offered at:** €390,000

"Large residential land is available for sale in Pissouri area. This wonderful residential land parcel covers an area of 2781 square meters and falls into the T4 Tourist zone. More specifically, the land offers a 20% building density, 15% building coverage, and allows a development of up to 13.1 meters and three levels. This land parcel offers easy access to the beach and the Motorway. To learn more about this residential plot of 2781 square meters in Pissouri, contact our Sales Department or Book a Viewing Form!"...

## **Estate on map:**

Website: realty.com.cy/p/tourist-land-2781-m²-ba5564913

Email: info@rimatech.com.cy

**Phone:** +35795958898 // +35725714014

This ad is presented by listings admin, under supervision from,