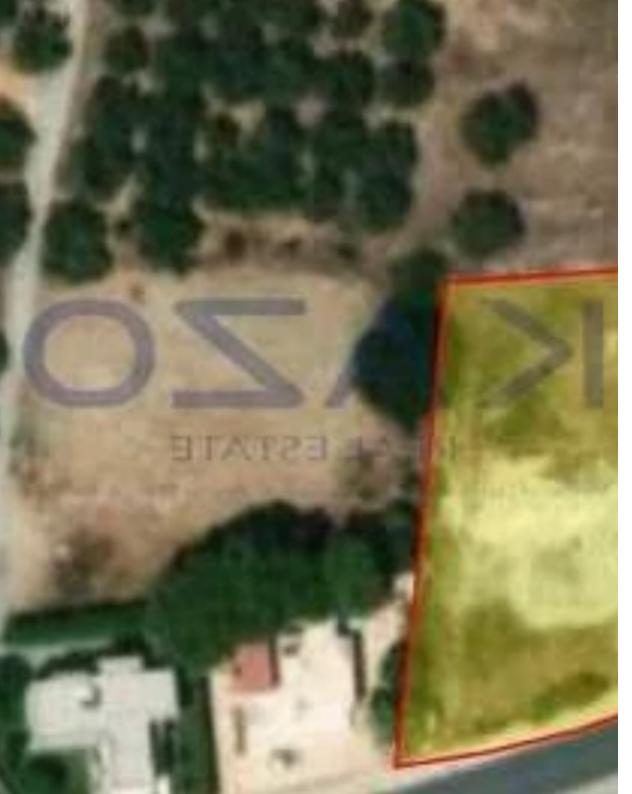

## Tourist land 2384 m<sup>2</sup>

Limassol, Touristiki-Periochi-Potamos-Germasogeias-4046, Cyprus This ad is presented by listings admin, under supervision from, Licensed Real Estate Agent Reg no: 1234, Lic no: 603/E

**Offered at:** € 1,800,000

**Estate ID:** 89379

**Ref:** ba5554947

Total plot's-land's area: 2384 m²

Coverage: 25 %

Density: 60 %

Available from: 2024-12-10

Offered at: 1,800,000

Гуре: **Touristic** 

""For sale: a prime development land opportunity in the desirable Germasoyeia, Tourist Area. This expansive plot, measuring 2384 m2, is perfectly situated to take advantage of the region's vibrant atmosphere and stunning surroundings. Germasoyeia is known for its beautiful coastal views and proximity to local amenities. Here, you will find a mix of upscale hotels, charming restaurants, and a range of shops that cater to both residents and tourists alike. The area is popular for its lively nightlife and recreational activities, making it an ideal spot for developers looking to create something special in a thriving community. This large plot offers ample space for residential or commerc...