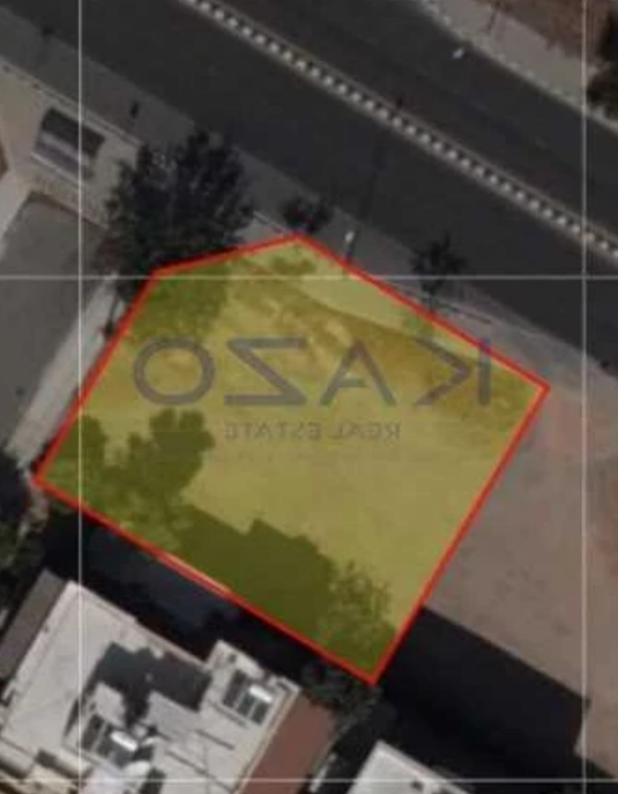

Type: **Commercia**l

""Commercial plot of 504 square meters in Petrou and Pavlou area in the City Center is offered for sale! This commercial plot covers an area of 504 square meters and falls in the ??4 zone. In addition, this remarkable plot has a building density of 140%, and a building coverage of 50%, and allows the development of a building of a maximum height of 17 and four floors. The plot is located in Petrou and Pavlou, situated on Spyrou Kyprianou Avenue, close to any type of services and amenities that someone needs ranging from public and private schools, supermarkets, retail shops, pharmacies, and much more. Its location offers quick access to any part of Limassol, as with a 15-minute driving...

## **Estate on map:**

**Website:** realty.com.cy/p/commercial-land-504-m²-ba5564912

Email: info@rimatech.com.cy

**Phone:** +35795958898 // +35725714014

This ad is presented by listings admin, under supervision from ,