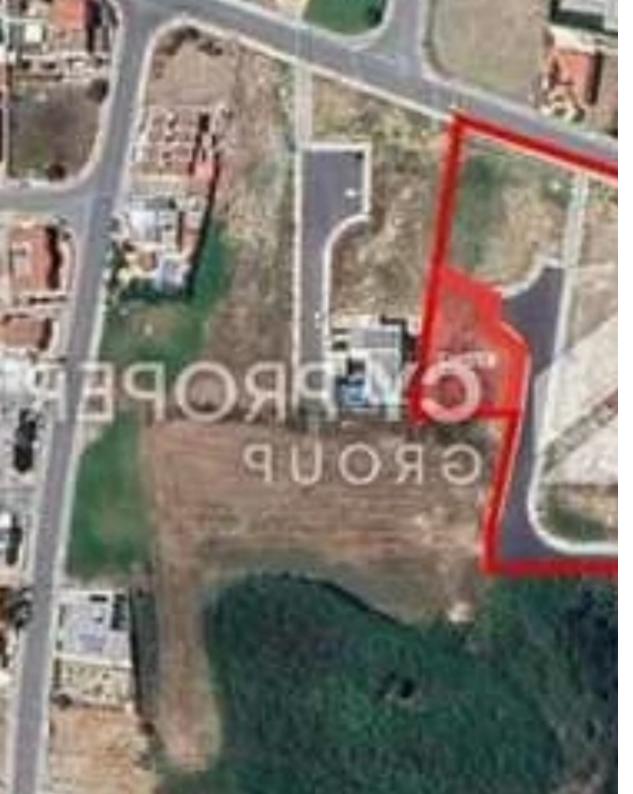

## Residential land 672 m<sup>2</sup>

Larnaka, Voroklini-7040, Cyprus

This ad is presented by listings admin, under supervision from,

Licensed Real Estate Agent Reg no: 1234, Lic no: 603/E

**Offered at:** € 170,000

**Estate ID:** 89389

**Ref:** ba5564280

Total plot's-land's area: 672 m²

Coverage: 50 %

Density: 90 %

Available from: 2024-12-10

Offered at: 170,000

Type: Residential

"For sale is a spacious residential building plot of 672 m² located in the charming area of Oroklini. The location is convenient, as it is close to the highway, allowing easy access to nearby cities and attractions. Additionally, a variety of amenities, including shops, restaurants, and schools, are just a short drive away, enhancing the area's appeal for families and professionals alike. The location offers excellent access to main roads and highway. The property lies with Residential Planning Zone H2 with a building coefficient of 90%, a coverage of 50%, and permission for 2 floors (up to 8.3 meters) of construction."...