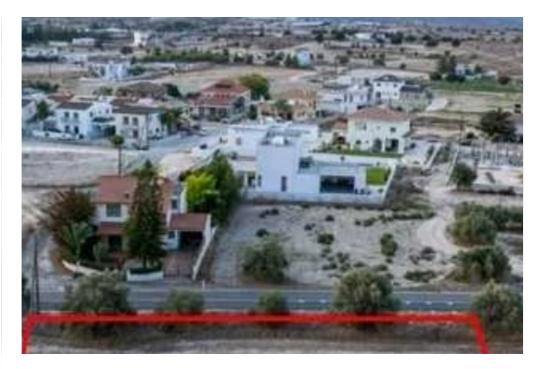

""""The property concerns a commercial field in Lympia. It is located 700m from the center of the village and about 700m from Nicosia-Larnaca highway. It has a land area of 1,190sqm and abuts onto a registered asphalt road along its northern boundary with a frontage of 42m."""...