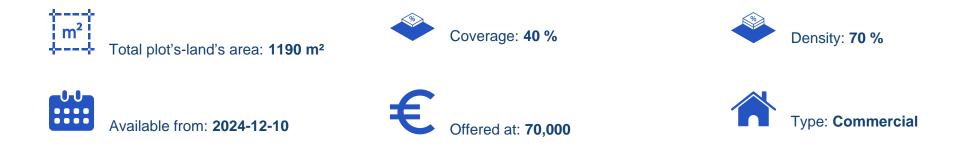

## Commercial land 1190 m<sup>2</sup>

Nicosia, Lympia-2566, Cyprus This ad is presented by listings admin, under supervision from, Licensed Real Estate Agent Reg no: 1234, Lic no: 603/E

Offered at: €70,000 Estate ID: 89390 Ref: ba5564296

""""The property concerns a commercial field in Lympia. It is located 700m from the center of the village and about 700m from Nicosia-Larnaca highway. It has a land area of 1,190sqm and abuts onto a registered asphalt road along its northern boundary with a frontage of 42m."""...