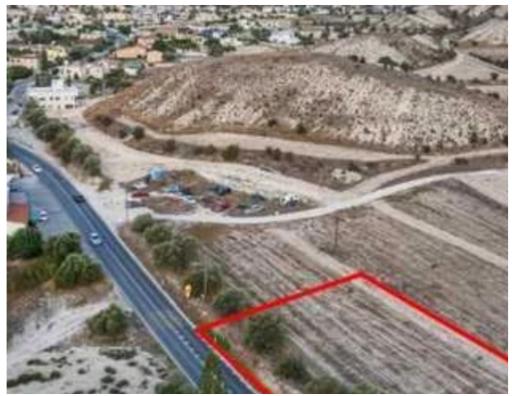

""""The property concerns a commercial field in Lympia. It is located 700m from the center of the village and about 700m from Nicosia-Larnaca highway. It has a land area of 1,190sqm and abuts onto a registered asphalt road along its northern boundary with a frontage of 42m."""...