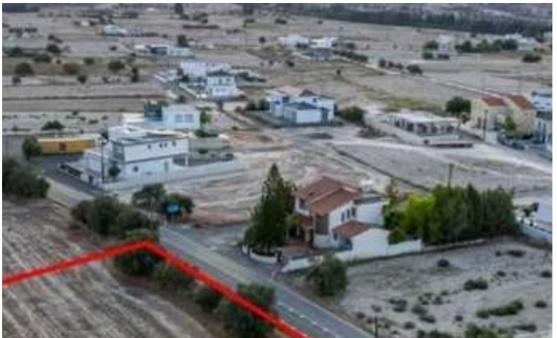

""""The property concerns a commercial field in Lympia. It is located 700m from the center of the village and about 700m from Nicosia-Larnaca highway. It has a land area of 1,190sqm and abuts onto a registered asphalt road along its northern boundary with a frontage of 42m."""...