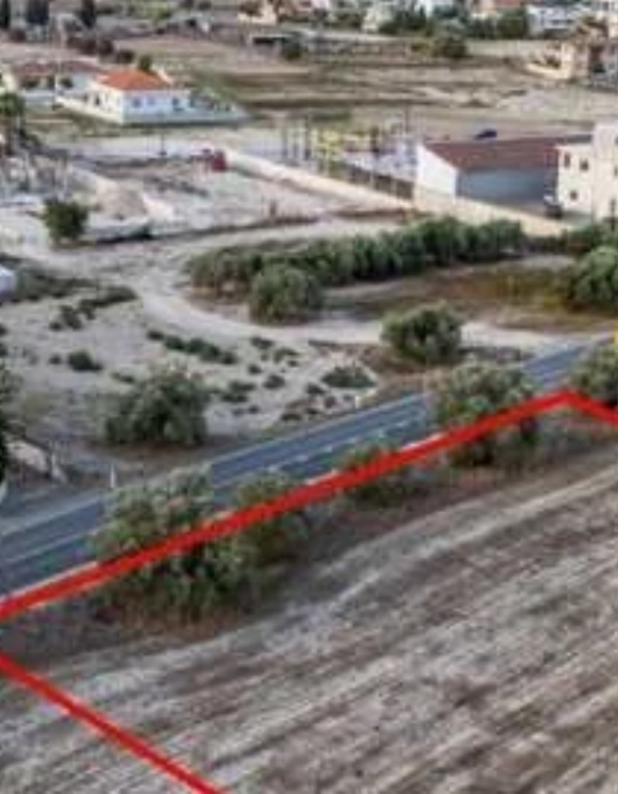

""""The property concerns a commercial field in Lympia. It is located 700m from the center of the village and about 700m from Nicosia-Larnaca highway. It has a land area of 1,190sqm and abuts onto a registered asphalt road along its northern boundary with a frontage of 42m."""...