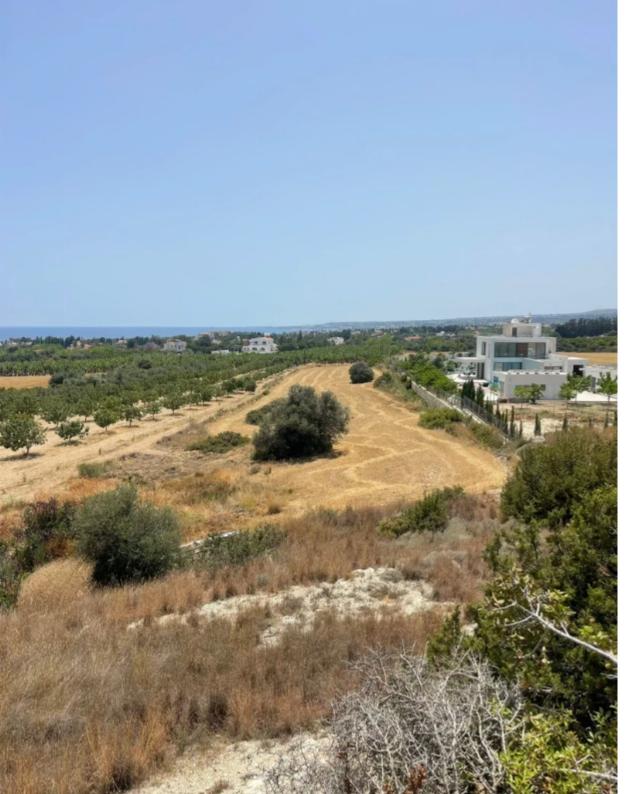

## Agricultural land 7241 m<sup>2</sup>

Paphos, Pegeia-Coral-Bay-Kolpos-Korallion-8575, Cyprus
This ad is presented by listings admin, under supervision from,
Licensed Real Estate Agent Reg no: 1234, Lic no: 603/E

Type: **Agricultura**l

"""Prime Land for Sale in Pegeia – Your Dream Investment Awaits! \*\*Location\*\*: Nestled near the iconic \*\*Sea Caves\*\* of Pegeia, this stunning plot offers breathtaking views and proximity to one of Cyprus' most picturesque coastal areas. \*\*Size\*\*: A generous \*\*7,241 square meters\*\*, providing ample space for your vision to come to life. \*\*Building Potential\*\*: With a \*\*6% building capacity\*\*, this property is ideal for creating a serene retreat, a luxurious villa, or a small-scale eco-friendly development. \*\*Highlights\*\*: - Moments away from the crystal-clear Mediterranean waters. - Quiet and exclusive area, perfect for those seeking privacy and tranquility. - Easy access ...