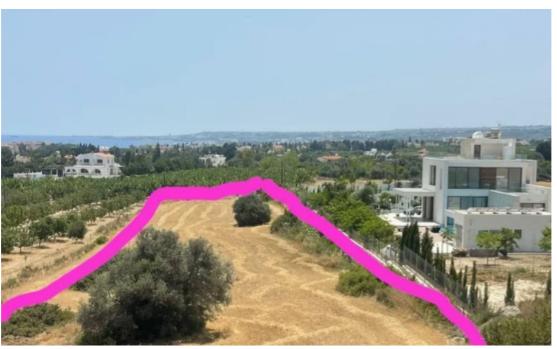

## Agricultural land 7241 m<sup>2</sup>

Paphos, Pegeia-Coral-Bay-Kolpos-Korallion-8575, Cyprus
This ad is presented by listings admin, under supervision from,
Licensed Real Estate Agent Reg no: 1234, Lic no: 603/E

Type: **Agricultura**l

"""Prime Land for Sale in Pegeia – Your Dream Investment Awaits! \*\*Location\*\*: Nestled near the iconic \*\*Sea Caves\*\* of Pegeia, this stunning plot offers breathtaking views and proximity to one of Cyprus' most picturesque coastal areas. \*\*Size\*\*: A generous \*\*7,241 square meters\*\*, providing ample space for your vision to come to life. \*\*Building Potential\*\*: With a \*\*6% building capacity\*\*, this property is ideal for creating a serene retreat, a luxurious villa, or a small-scale eco-friendly development. \*\*Highlights\*\*: - Moments away from the crystal-clear Mediterranean waters. - Quiet and exclusive area, perfect for those seeking privacy and tranquility. - Easy access ...