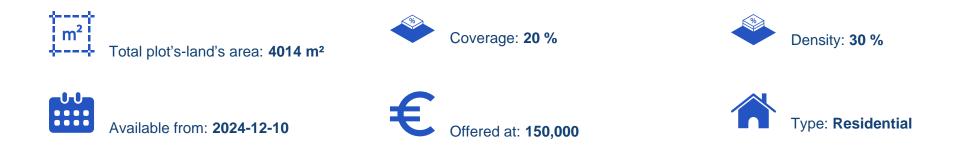

## Residential land 4014 m<sup>2</sup>

Limassol, Kellaki-4500 , Cyprus This ad is presented by listings admin, under supervision from , Licensed Real Estate Agent Reg no: 1234, Lic no: 603/E

Offered at: €150,000 Estate ID: 89483 Ref: ba5564485

"Is a residential land situated in a quiet area of the picturesque village, Kellaki. The land is easily accessible as it is at the entrance of the village on a cliff surrounded with pine trees and features a panoramic view of Limassol. It is only fifteen minutes from highway and the sea. Features: Facilities: electricity and water Building density: 30% Building coverage: 20% Floors: 2 Height: 8.30m Type:Land/Plot Total Area:4014 sq.m"...