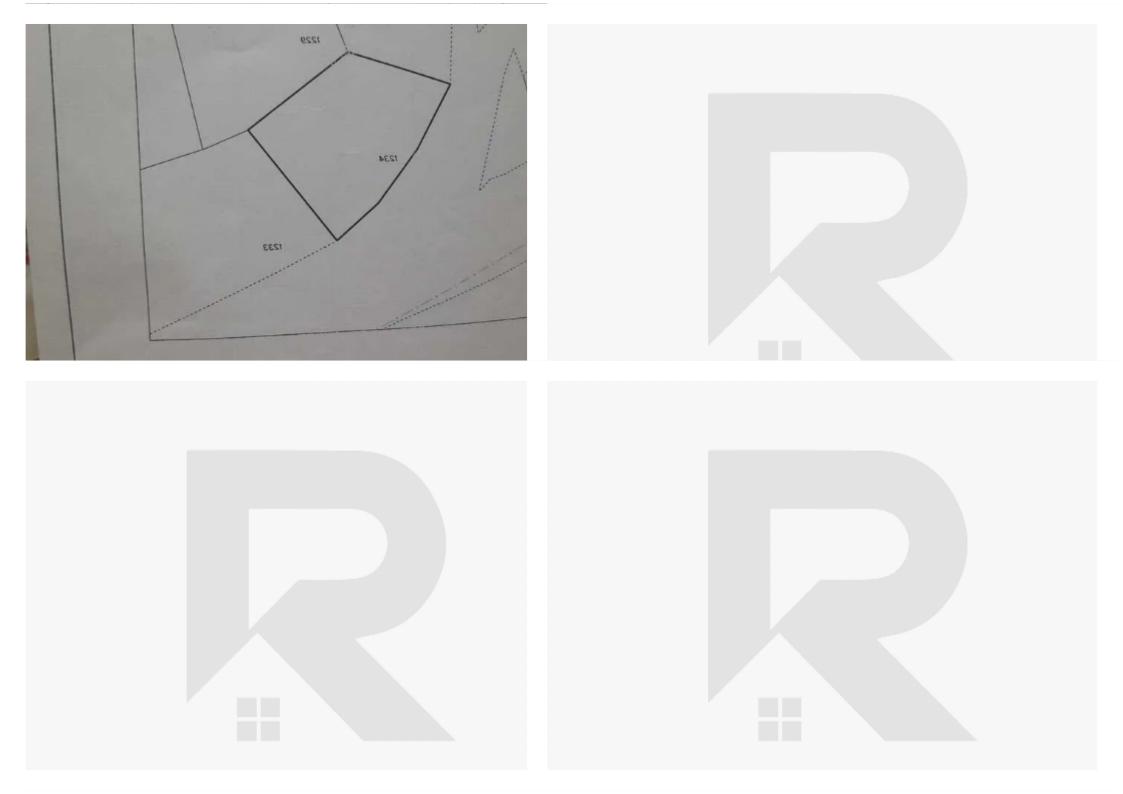

## :0 Tetp. Métpu : 704

νονται στο επίσημο Κτηματικό σχέδι

## Residential land 704 m<sup>2</sup>

Limassol, Mandria-4778 , Cyprus This ad is presented by listings admin, under supervision from , Licensed Real Estate Agent Reg no: 1234, Lic no: 603/E

Offered at: €120,000 Estate ID: 89484 Ref: ba5565083