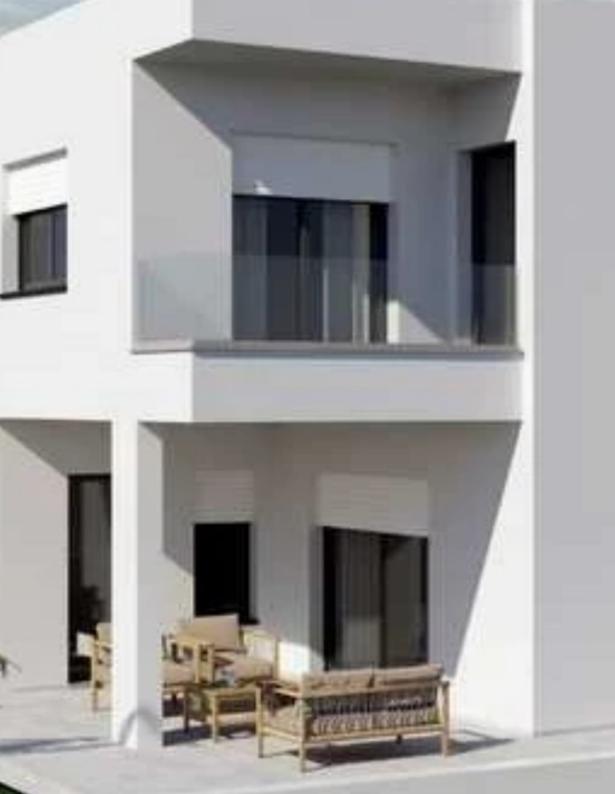

Offered at: €495,000 Estate ID: 89487 Ref: ba5564417

"16006 This spacious 4-bedroom house is located in Kato Polemidia, Limassol, offering a modern and functional layout spread across two floors. On the ground floor, the open-plan design combines a cozy living room and dining area, seamlessly flowing into a kitchen. There is also a guest toilet on this level. On the first floor, the property features four well-sized bedrooms, including a master bedroom with an en-suite bathroom. A family bathroom is also on this floor. The first floor opens onto a covered veranda, ideal Outside, the property includes a well-maintained garden and two parking spaces—one covered and one uncovered. EXTRA FEATURES Photovoltaic system German system pipe in pi...