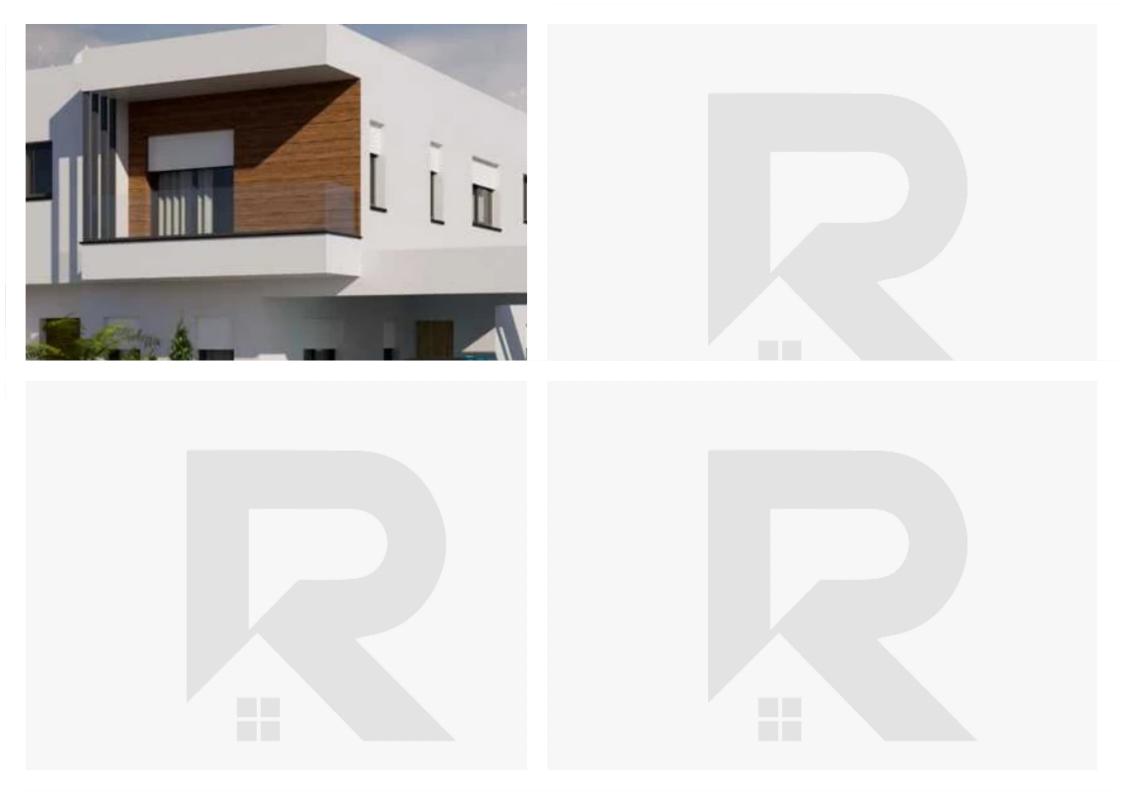

Offered at: €495,000 Estate ID: 89487 Ref: ba5564417

"16006 This spacious 4-bedroom house is located in Kato Polemidia, Limassol, offering a modern and functional layout spread across two floors. On the ground floor, the open-plan design combines a cozy living room and dining area, seamlessly flowing into a kitchen. There is also a guest toilet on this level. On the first floor, the property features four well-sized bedrooms, including a master bedroom with an en-suite bathroom. A family bathroom is also on this floor. The first floor opens onto a covered veranda, ideal Outside, the property includes a well-maintained garden and two parking spaces—one covered and one uncovered. EXTRA FEATURES Photovoltaic system German system pipe in pi...