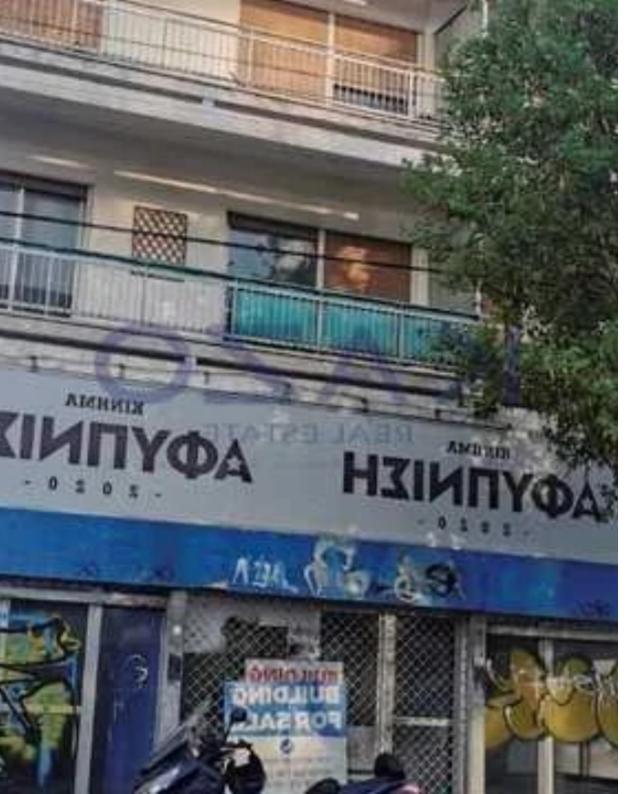

## Commercial building in city center - katholiki

Limassol, Ims-School-Katholiki-3021, Cyprus

This ad is presented by listings admin, under supervision from,

Licensed Real Estate Agent Reg no: 1234, Lic no: 603/E

**Offered at:** €2,100,000

**Estate ID:** 89706

**Ref:** ba5566546

Available from: **2024-12-11** 

""Resale condition of a commercial building in the heart of Limassol, located at Katholiki area. The building sits on 518 square meters of plot area and holds an ??2 zone, with the allowance of 180% density and 50% coverage ratio, with 6 floors in height allowance and 24 meters in total height. Ground Level Shop and Mezannine: 387 Square Meters First Floor: 225 Square Meters Second Floor: 225 Square Meters Total Internal Square Meters: 837 Square Meters.""...