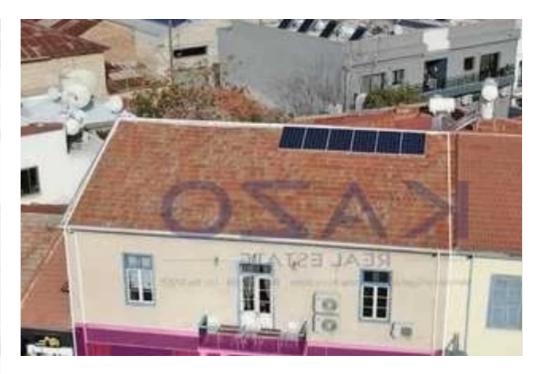

**Offered at:** € 450,000

**Estate ID:** 89708

**Ref:** ba5566549

NET internal area: 272

Available from: 2024-12-11

Offered at: 450,00

Type: Space

""""INCOME PRODUCING PROPERTY - Annual Gross Yield at about 5.7% + Potential Tax Benefits As Listed Property This property, concerns the ground floor of a two storey listed building located on Eleftherias str. within the historic Katholiki quarter area. It consists the 50% share that corresponds to about 272 sq.m, where the remaining 50% constitute the first floor. The tenant operates within a well known restaurant-events hall, that occupies the ground floor of approx. 225 sq.m. and the mezzanine of approx.47 sq.m. The asset is located approx. 250m from Navarinou Street, approx. 500m from Molos and in walking distance from Limassol marina.. The property falls within Zone ??8?, w...