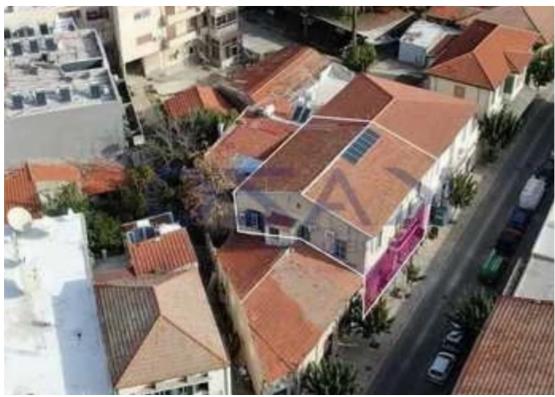

## Primely located commercial unit, katholiki, limassol

Limassol, Castle-And-Old-Port-Tziami-Tzentit-3042, Cyprus
This ad is presented by listings admin, under supervision from,
Licensed Real Estate Agent Reg no: 1234, Lic no: 603/E

**Offered at:** € 450,000

**Estate ID:** 89708

**Ref:** ba5566549

NET internal area: 272

Available from: 2024-12-11

Offered at: 450,00

Type: Space

""""INCOME PRODUCING PROPERTY - Annual Gross Yield at about 5.7% + Potential Tax Benefits As Listed Property This property, concerns the ground floor of a two storey listed building located on Eleftherias str. within the historic Katholiki quarter area. It consists the 50% share that corresponds to about 272 sq.m, where the remaining 50% constitute the first floor. The tenant operates within a well known restaurant-events hall, that occupies the ground floor of approx. 225 sq.m. and the mezzanine of approx.47 sq.m. The asset is located approx. 250m from Navarinou Street, approx. 500m from Molos and in walking distance from Limassol marina.. The property falls within Zone ??8?, w...