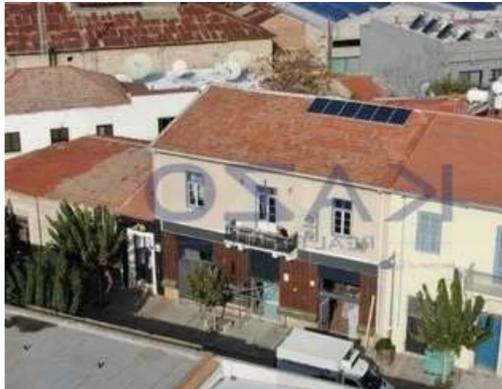

**Offered at:** € 450,000

**Estate ID:** 89708

**Ref:** ba5566549

NET internal area: 272

Available from: 2024-12-11

Offered at: 450,00

Type: Space

""""INCOME PRODUCING PROPERTY - Annual Gross Yield at about 5.7% + Potential Tax Benefits As Listed Property This property, concerns the ground floor of a two storey listed building located on Eleftherias str. within the historic Katholiki quarter area. It consists the 50% share that corresponds to about 272 sq.m, where the remaining 50% constitute the first floor. The tenant operates within a well known restaurant-events hall, that occupies the ground floor of approx. 225 sq.m. and the mezzanine of approx.47 sq.m. The asset is located approx. 250m from Navarinou Street, approx. 500m from Molos and in walking distance from Limassol marina.. The property falls within Zone ??8?, w...