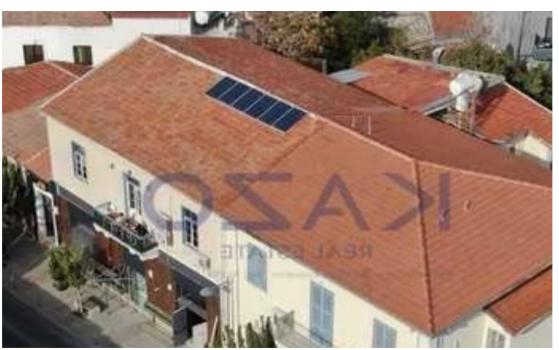

**Offered at:** € 450,000

**Estate ID:** 89708

**Ref:** ba5566549

NET internal area: 272

Available from: 2024-12-11

Offered at: 450,00

Type: Space

""""INCOME PRODUCING PROPERTY - Annual Gross Yield at about 5.7% + Potential Tax Benefits As Listed Property This property, concerns the ground floor of a two storey listed building located on Eleftherias str. within the historic Katholiki quarter area. It consists the 50% share that corresponds to about 272 sq.m, where the remaining 50% constitute the first floor. The tenant operates within a well known restaurant-events hall, that occupies the ground floor of approx. 225 sq.m. and the mezzanine of approx.47 sq.m. The asset is located approx. 250m from Navarinou Street, approx. 500m from Molos and in walking distance from Limassol marina.. The property falls within Zone ??8?, w...