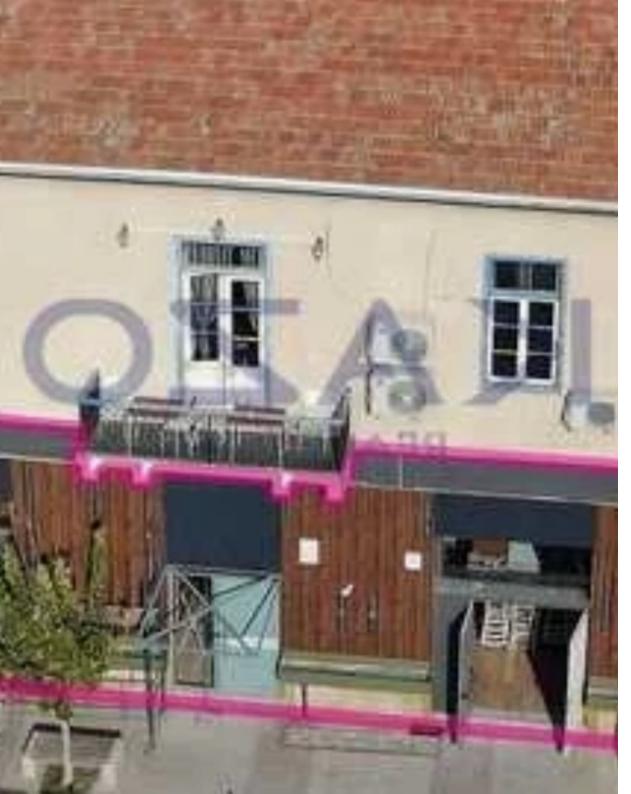

**Offered at:** € 450,000

**Estate ID:** 89708

**Ref:** ba5566549

NET internal area: 272

Available from: 2024-12-11

Offered at: 450,00

Type: Space

""""INCOME PRODUCING PROPERTY - Annual Gross Yield at about 5.7% + Potential Tax Benefits As Listed Property This property, concerns the ground floor of a two storey listed building located on Eleftherias str. within the historic Katholiki quarter area. It consists the 50% share that corresponds to about 272 sq.m, where the remaining 50% constitute the first floor. The tenant operates within a well known restaurant-events hall, that occupies the ground floor of approx. 225 sq.m. and the mezzanine of approx.47 sq.m. The asset is located approx. 250m from Navarinou Street, approx. 500m from Molos and in walking distance from Limassol marina.. The property falls within Zone ??8?, w...