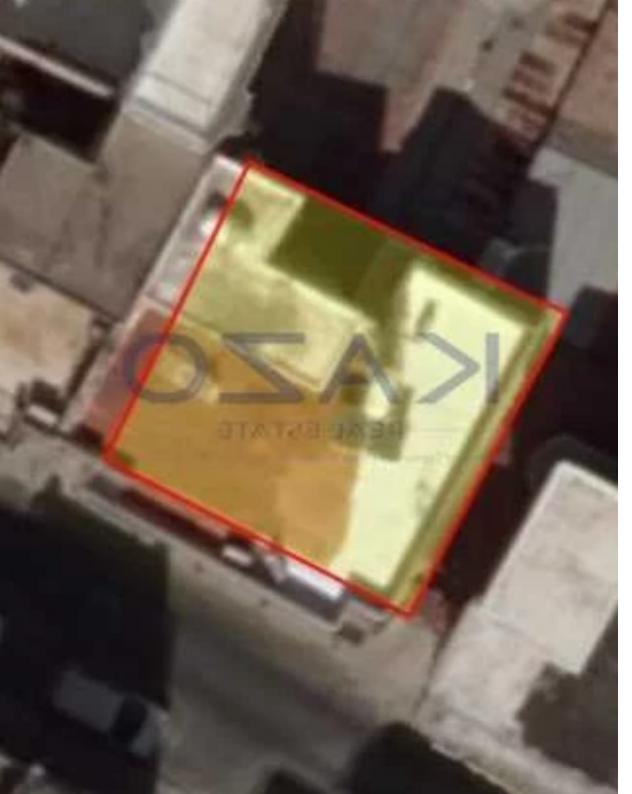

**Offered at:** € 620,000

**Estate ID:** 89716

**Ref:** ba5566542

Available from: 2024-12-11

"The property sits on 105 square meters of plot area and it is under the building zone of ??7, which holds a 160% of density ratio and 70% of coverage ratio, enabling the development of three floors and a maximum height of 13.5 meters. This building is considered a site value since it was developed in 1970, therefore is it offered for demolition and the new owner can develop residential and commercial units in the heart of Limassol, just 100 meters from Anexartisias Street. It is an ideal investment offer, considering the high rentability in the area, either for commercial or residential units, and the location of the potential development will assure future capital appreciation of ...

## **Estate on map:**

Website: realty.com.cy/p/commercial-building-in-city-center---

katholiki-ba5566542

Email: info@rimatech.com.cy

**Phone:** +35795958898 // +35725714014

This ad is presented by listings admin, under supervision from,