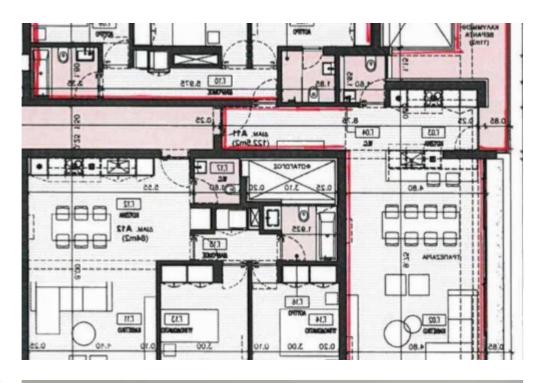

## 3-bedroom penthouse f?r s?le

Limassol, Super-Home-Center-Timou-Prodromou-Mesa-Geitonia-4004, Cyprus

This ad is presented by listings admin, under supervision from , Licensed Real Estate Agent Reg no: 1234, Lic no: 603/E

**Offered at:** €795,000

**Estate ID:** 89822

**Ref:** ba5566397

Bathrooms: 2

Bedrooms: 3

Parking spaces: Covered cars

Available from: 2024-12-11

Offered at: 795,000

ype: **Penthouse** 

"""""""""""""""""""""""""""""""""""""""""""""""""""""""""""""""""""""""""""""""""""""""""""""""""""""""""""""""""""""""""""""""""""""""""""""""""""""""""""""""""""""""""""""""""""""""""""""""""""""""""""""""""""""""""""""""""""""""""""""""""""""""""""""""""""""""""""""""""""""""""""""""""""""""""""""""""""""""""""""""""""""""""""""""""""""