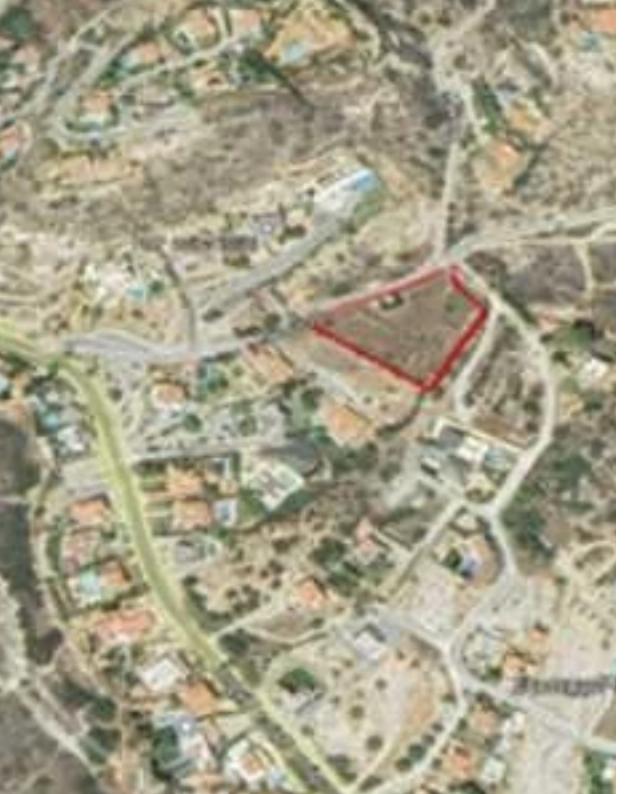

## Residential land 4544 m<sup>2</sup>

Limassol, Agios-Tychon-4521 , Cyprus This ad is presented by listings admin, under supervision from , Licensed Real Estate Agent Reg no: 1234, Lic no: 603/E

Offered at: €2,000,000 Estate ID: 89826 Ref: ba5566493















Available from: 2024-12-11

ŧ

Offered at: 2,000,000

connected.""""...

## **Estate on map:**







## Website: realty.com.cy/p/residential-land-4544-m<sup>2</sup>-ba5566493

Email: info@rimatech.com.cy

**Phone:** +35795958898 // +35725714014

This ad is presented by listings admin, under supervision from , Licensed Real Estate Agent Reg no: 1234, Lic no: 603/E