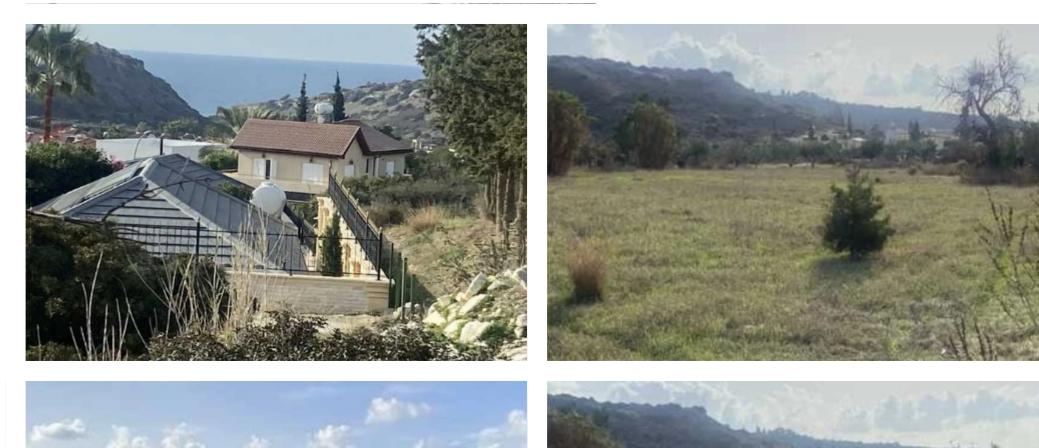

## Residential land 4544 m<sup>2</sup>

Limassol, Agios-Tychon-4521 , Cyprus This ad is presented by listings admin, under supervision from , Licensed Real Estate Agent Reg no: 1234, Lic no: 603/E

Offered at: €2,000,000 Estate ID: 89826 Ref: ba5566493