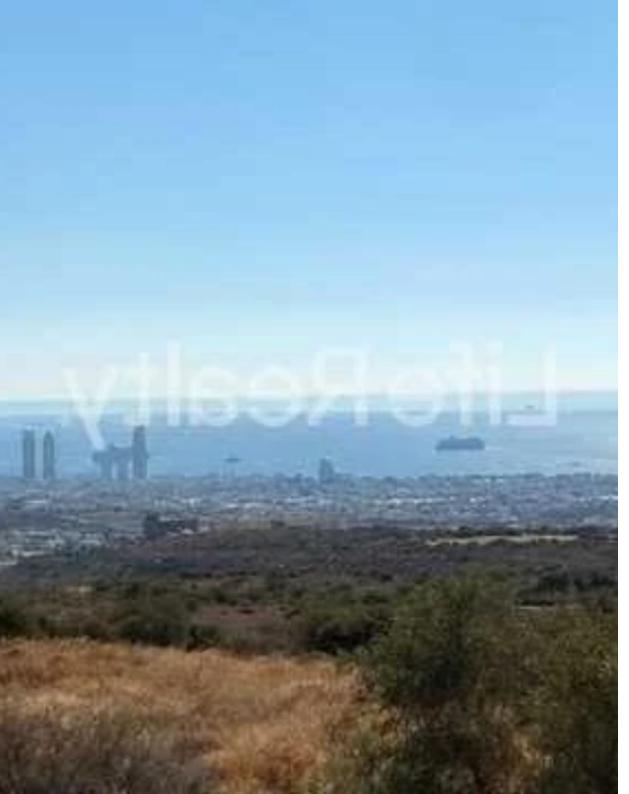

Type: **Agricultura**l

"We present to you this expansive agricultural field. Ideally located in the highly desirable area of Agios Athanasios, offering an excellent investment opportunity. Located just 20-minute drive from Limassol city center. Located about 30 meters south of a registered dirt road According to the local town plan of Limassol, this agricultural field is located in a special development zone (??4) with a total amount of 25.084 m2. In addition, investors can take advantage of various financing programs offered by the European Union, adding significant value to this already valuable sector. This agricultural field presents a plethora of possibilities for exploration and development by an inve...