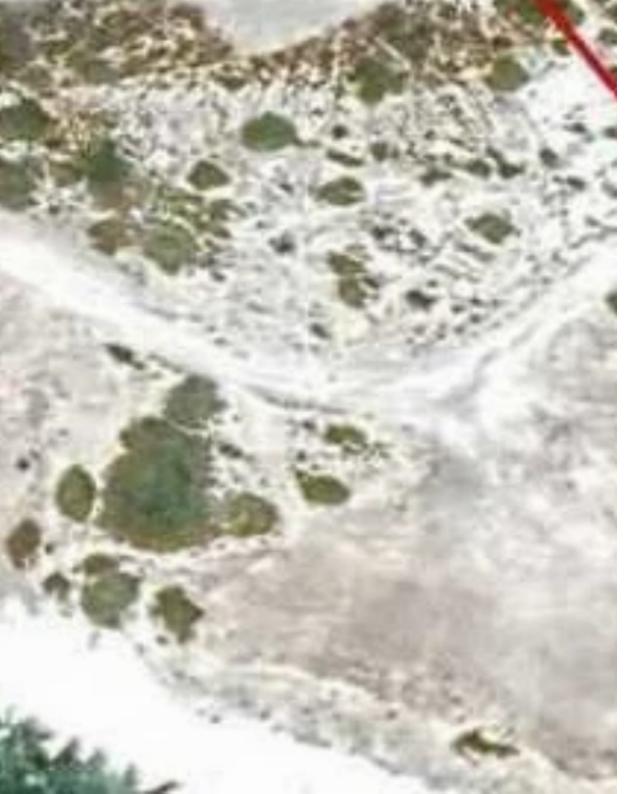

## Agricultural land 5010 m<sup>2</sup>

Limassol, Vikla-4509 , Cyprus This ad is presented by listings admin, under supervision from , Licensed Real Estate Agent Reg no: 1234, Lic no: 603/E

Offered at: €2,800,000 Estate ID: 89832 Ref: ba5565925

""""Prime Coastal Land in Pentakomo A rare gem in one of the most sought-after locations in Cyprus. This exceptional property offers: Situated in Pentakomo, with direct road access and breathtaking unobstructed views of the Mediterranean Sea. Beach Access Generous Size: 4,870m<sup>2</sup> + 140m<sup>2</sup>, ideal for private or commercial development. Investment Potential: Perfect for a luxury villa, boutique resort, or other unique projects. Price: €2,800,000 For more details or to arrange a viewing, contact us today!"""...