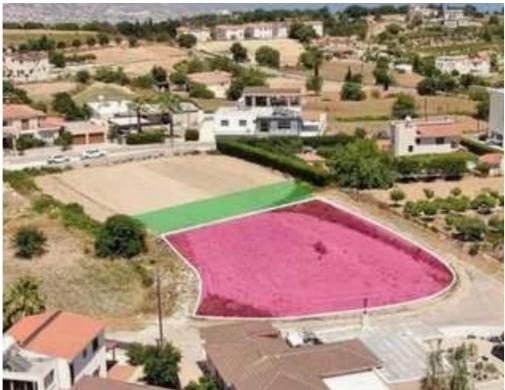

## Residential land 1180 m<sup>2</sup>

Paphos, Kritou-Tera-8724 , Cyprus This ad is presented by listings admin, under supervision from , Licensed Real Estate Agent Reg no: 1234, Lic no: 603/E

Offered at: €119,000 Estate ID: 89835 Ref: ba5566119