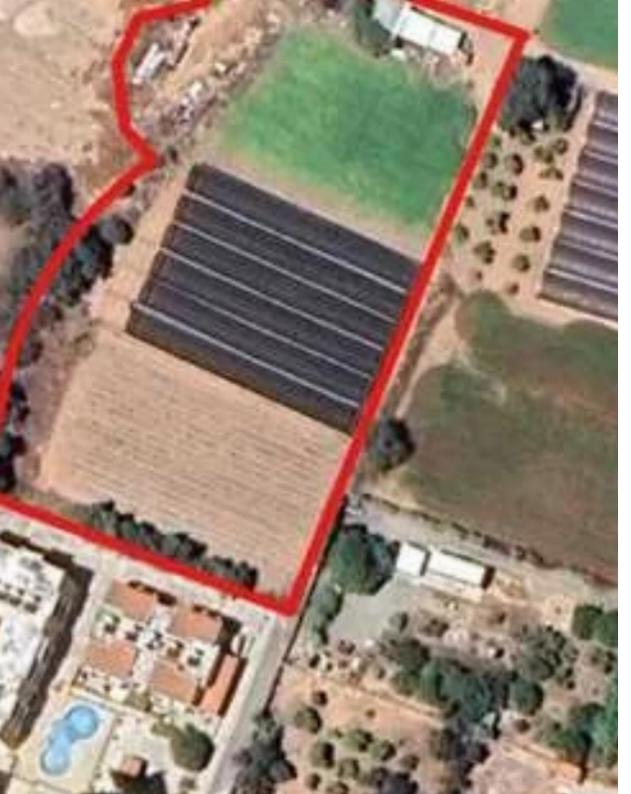

## Residential land 5396 m<sup>2</sup>

Paphos, City-Center-Paphos-Agios-Theodoros-8010, Cyprus
This ad is presented by listings admin, under supervision from,
Licensed Real Estate Agent Reg no: 1234, Lic no: 603/E

**Offered at:** € 900,000

**Estate ID:** 89836

**Ref:** ba5566121

Total plot's-land's area: **5396** m<sup>2</sup>

Available from: 2024-12-11

Offered at: 900,00

Type: Residentia

"Residential field, extending to about 5,396sqm in total. The property falls within Zone Ka6a, with a building coefficient of 90%, coverage of 50%, and permission for 2 floors (10m) of construction. Access to the field is via a registered road. The wider area offers all necessary public amenities and facilities."...