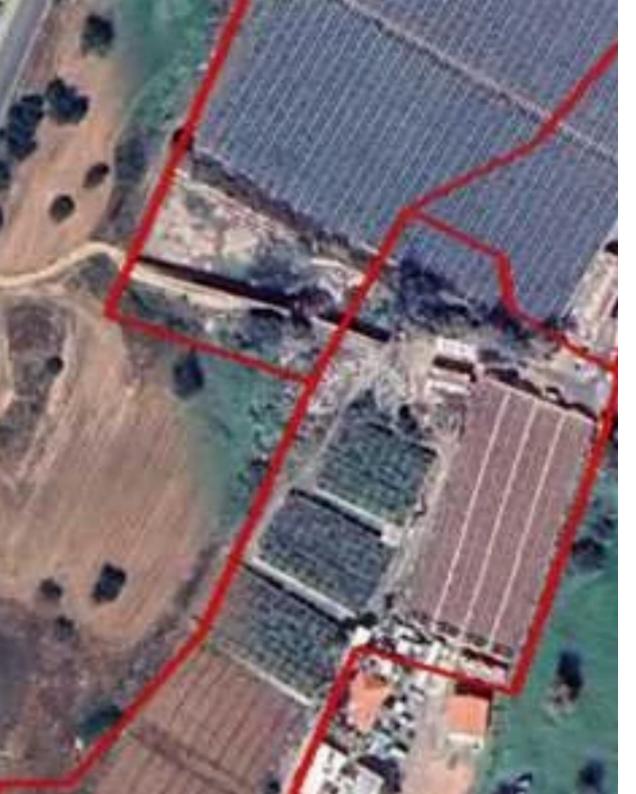

"This is a residential Plot in Polemidia, Limassol It consists of three adjacent plots close to all amenities. They have the total area 26828 sqm. They have irregular shape, flat surface, and a frontage with registered road of 115 meters. They fall into the planning zone: Ka7 with building factor: 80%, cover factor: 45%, three floors up to 13.5 meters"...

## **Estate on map:**