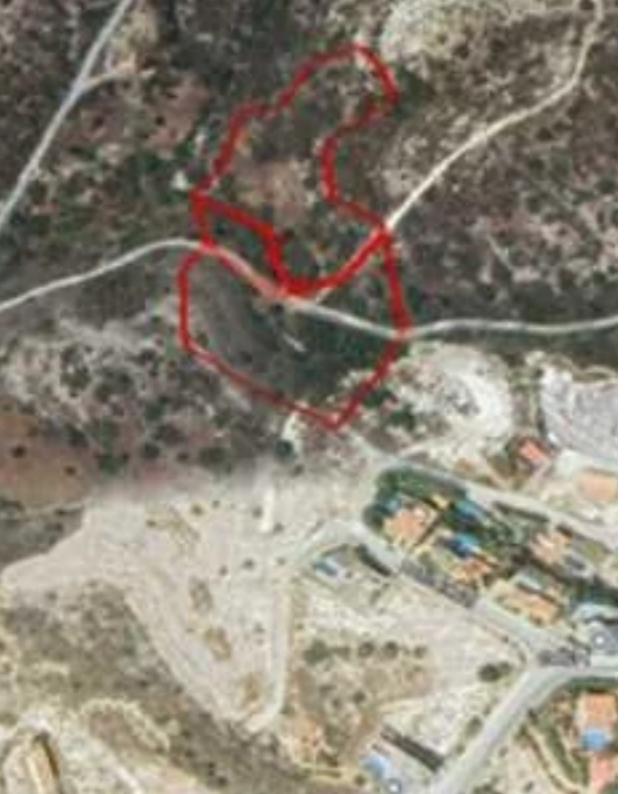

## Residential land 5200 m<sup>2</sup>

Limassol, Agios-Tychon-4521 , Cyprus This ad is presented by listings admin, under supervision from , Licensed Real Estate Agent Reg no: 1234, Lic no: 603/E

Offered at: €700,000 Estate ID: 89839 Ref: ba5566139













""The Property is a Four Residential Plots for sale agios Tychonas, Limassol Total of 5200sqm (Approx 1300sqm each). The plots (9, 10, 11, 12) are under division (with all permissions approved ), they are from 1280sqm to 1300sqm each, with 20% building permission, land is spacious and elevated with wonderful hills view, close to the main road and in close proximity to the center of Agios Tychonas community including all amenities and just 6 mins drive to the nearest beach and Amathunta archaeological site. it is located next to