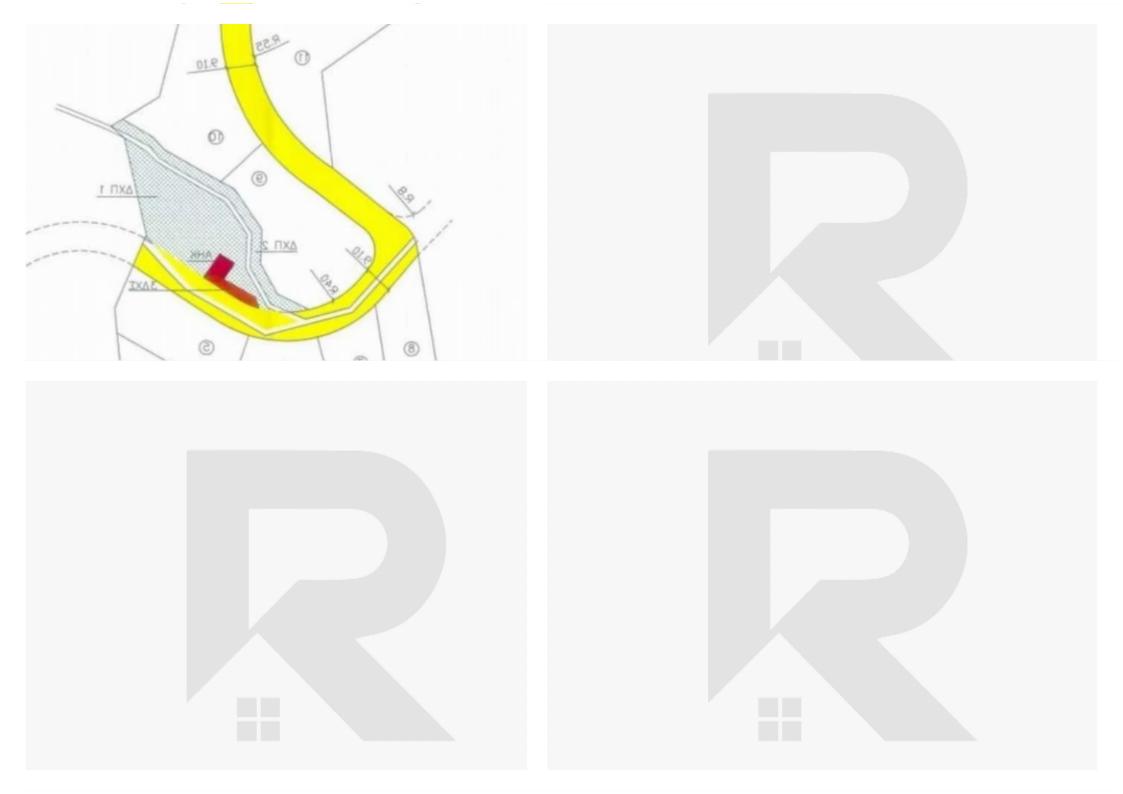

""The Property is a Four Residential Plots for sale agios Tychonas, Limassol Total of 5200sqm (Approx 1300sqm each). The plots (9, 10, 11, 12) are under division (with all permissions approved ), they are from 1280sqm to 1300sqm each, with 20% building permission, land is spacious and elevated with wonderful hills view, close to the main road and in close proximity to the center of Agios Tychonas community including all amenities and just 6 mins drive to the nearest beach and Amathunta archaeological site. it is located next to newly built villas and luxury mansions. Prefably to be sold all 4 plots together. Plots for sale: 9, 10, 11, 12 Price:175K (excluding VAT) each. ‎""...