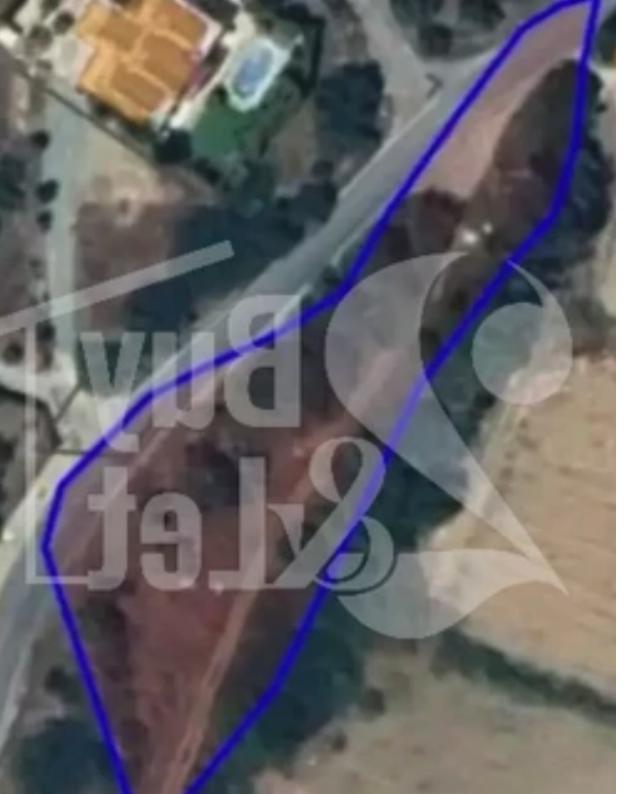

## Residential land 3332 m<sup>2</sup>

Limassol, Super-Home-Center-Timou-Prodromou-Mesa-Geitonia-4004 , Cyprus

This ad is presented by listings admin, under supervision from , Licensed Real Estate Agent Reg no: 1234, Lic no: 603/E

Offered at: €1,680,000 Estate ID: 89840 Ref: ba5566264

"-Field -Residential -Cover Factor: 20% -Building Density: 30% -Right Of Way -Registered Road -Sea View -Mountain View -Title Deed Areas Plot Area: 3,332m<sup>2</sup>"...

## **Estate on map:**