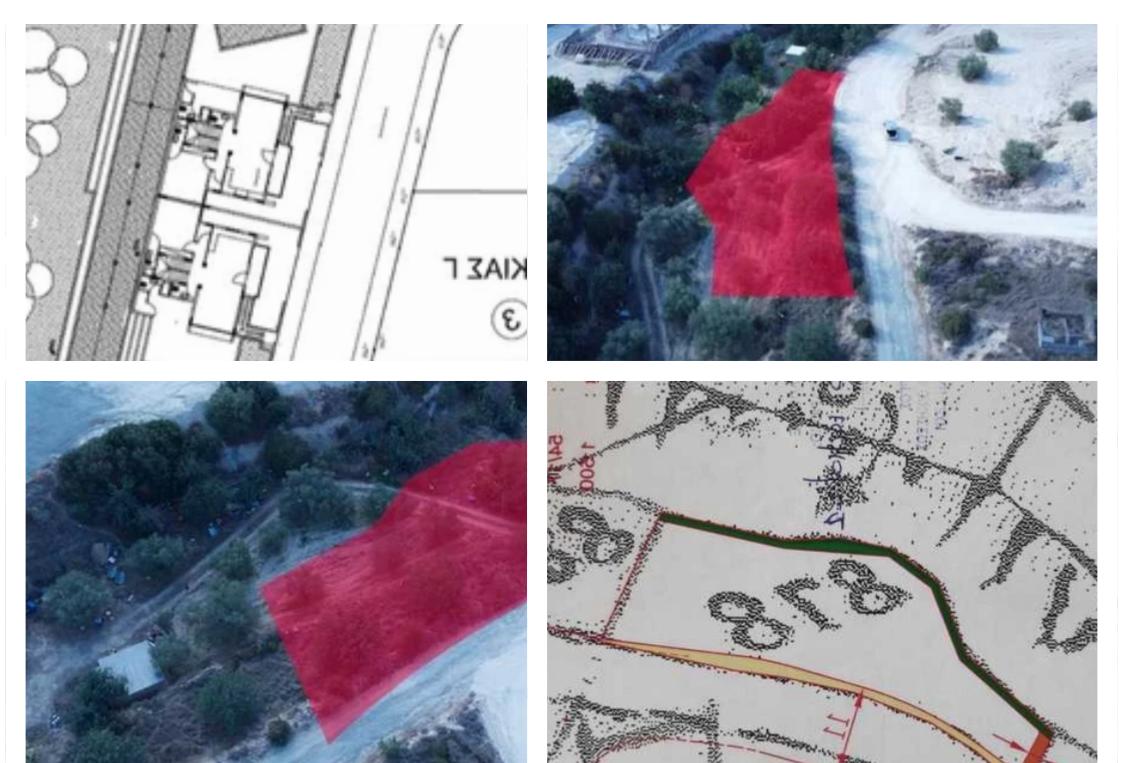

## Residential land 694 m<sup>2</sup>

Limassol, Palodeia-4549, Cyprus

This ad is presented by listings admin, under supervision from ,

Licensed Real Estate Agent Reg no: 1234, Lic no: 603/E

**Offered at:** € 180,000

**Estate ID:** 89884

**Ref:** ba5566912

Total plot's-land's area: 694 m²

Coverage: 20 %

Density: 20 %

Available from: 2024-12-11

Offered at: 180,000

Type: Residential

investment property. With a 20% building density and 20% coverage, the plot allows for a total covered area of 139m² over two floors, plus a 110m² basement. This property is ready for immediate construction, complete with a fully approved building permit and detailed architectural plans. The plans include a modern 3-bedroom villa, thoughtfully designed for comfort and functionality. Essential utilities such as electricity, water, and sewage connections are in place, along with asphalt road access, ensuring a hassle-free building process. Loca...