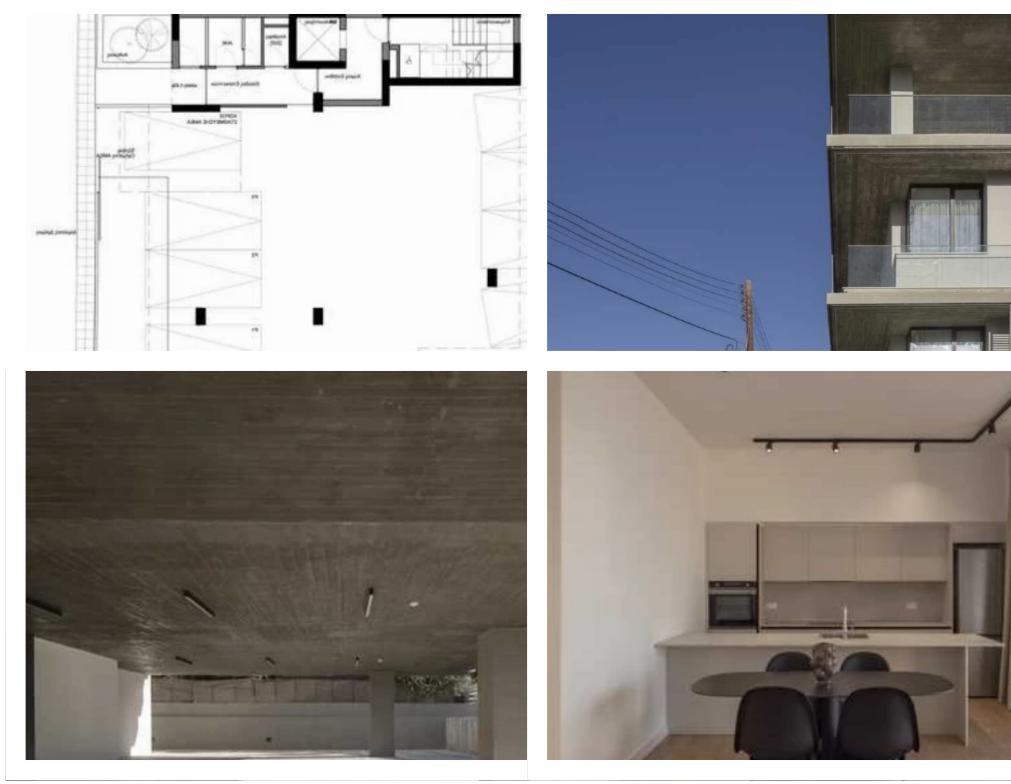

## Entire building with 7

## apartments

Limassol, Primary-School-St-Mary-School-Agia-Zoni-3031, Cyprus This ad is presented by listings admin, under supervision from, Licensed Real Estate Agent Reg no: 1234, Lic no: 603/E

Offered at: €3,200,000 Estate ID: 89928 Ref: ba5565749

amenities that the city has to offer. TOTAL APARTMENTS: 7 apartments 2x 1-bedrooms 3x 2-bedrooms 2x 3-bedrooms"