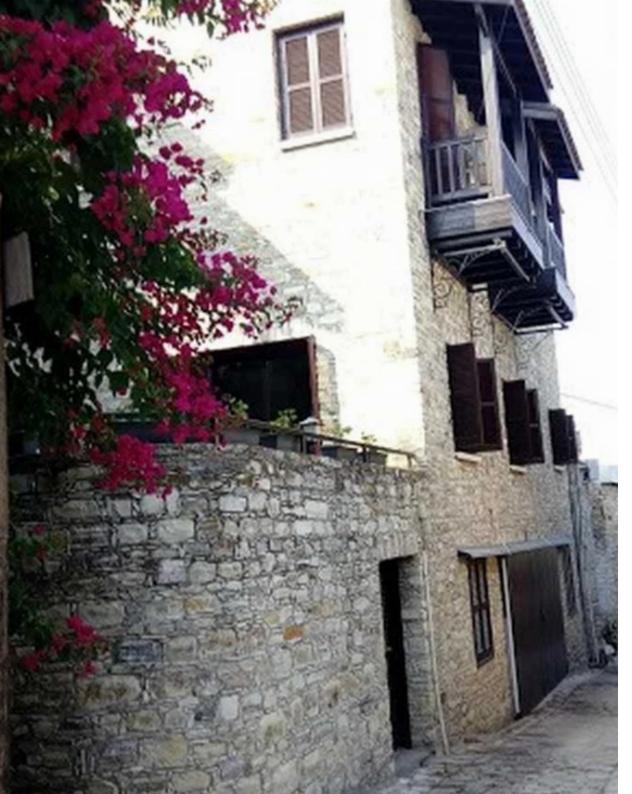

## 3-bedroom semi-detached f?r s?le

Larnaka, Pano-Lefkara-7700 , Cyprus

This ad is presented by listings admin, under supervision from ,
Licensed Real Estate Agent Reg no: 1234, Lic no: 603/E

**Offered at:** € 380,000

yard with wood stove, a big open veranda, garage and mashinery room. House has central heatting, air conditioners in all the bedrooms and it is fully furnished.( All the parking around the village is free.) Pano Lefkara is a beautiful and traditional Cypriot village set up in the Troodos Mountains. Is most famous for its silver and lace making, skills which have been practised in the village since Venetian times. You can watch the ladies sitting outside making their Lefkara lace on the cobbled streets of the village. You can also watch the si...