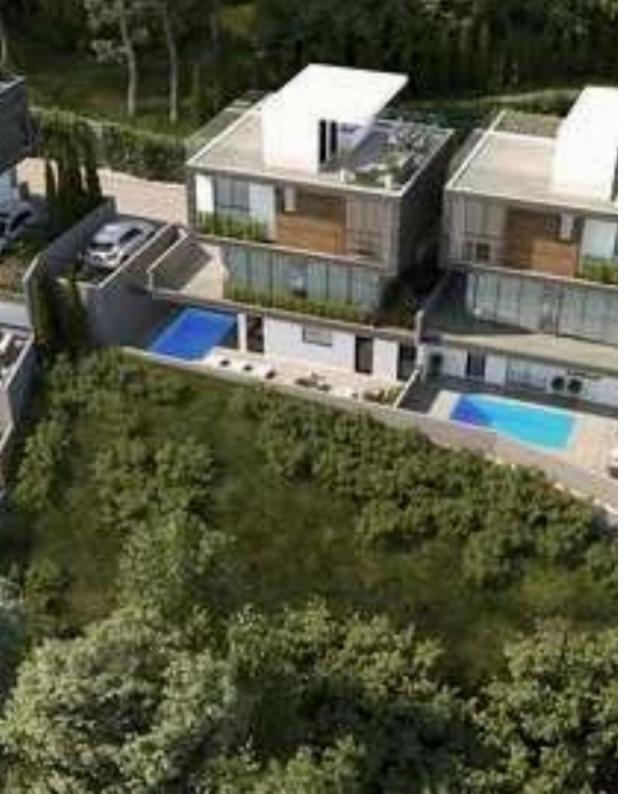

## 4-bedroom detached house f?r s?le

Limassol, Moni-4525, Cyprus

This ad is presented by listings admin, under supervision from ,  $% \left( 1\right) =\left( 1\right) \left( 1\right) \left($ 

Licensed Real Estate Agent Reg no: 1234, Lic no: 603/E

**Offered at:** € 450,000

**Estate ID:** 89969

**Ref:** ba5566099

Bathrooms: 3

Bedrooms: 4

Parking spaces: Covered cars

Available from: 2024-12-11

Offered at: 450,00