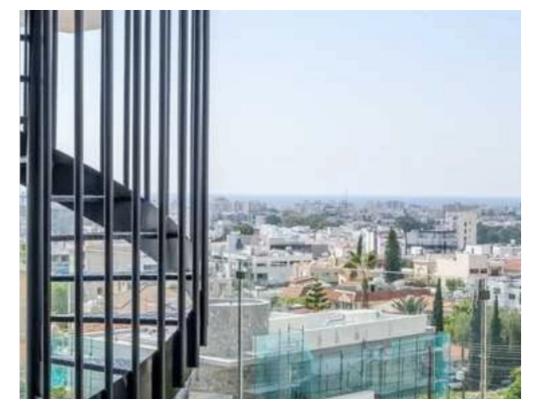

Type: **Penthouse** 

available for rent in the prestigious Columbia area. Living Space: 90m² of stylish, open-plan interiors designed for comfort and functionality. Covered Veranda: A 22m² covered veranda perfect for outdoor dining or relaxing while enjoying the sea breeze. Private Roof Garden: An expansive 75m² roof garden offering Jacuzzi ,stunning, unobstructed views of the sea and ample space for entertaining. 2 Bathrooms: Equipped with contemporary showers and high-quality fixtures. Full Sea View: Enjoy breathtaking panoramic views from multiple vantage po...