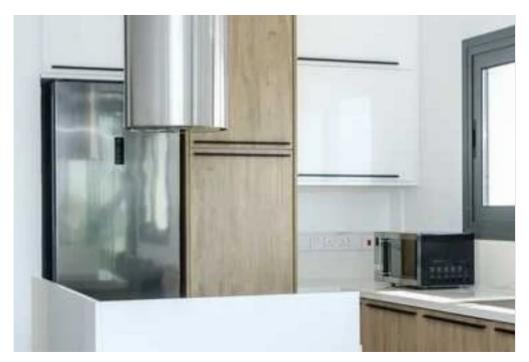

Type: **Penthouse** 

available for rent in the prestigious Columbia area. Living Space: 90m² of stylish, open-plan interiors designed for comfort and functionality. Covered Veranda: A 22m² covered veranda perfect for outdoor dining or relaxing while enjoying the sea breeze. Private Roof Garden: An expansive 75m² roof garden offering Jacuzzi ,stunning, unobstructed views of the sea and ample space for entertaining. 2 Bathrooms: Equipped with contemporary showers and high-quality fixtures. Full Sea View: Enjoy breathtaking panoramic views from multiple vantage po...