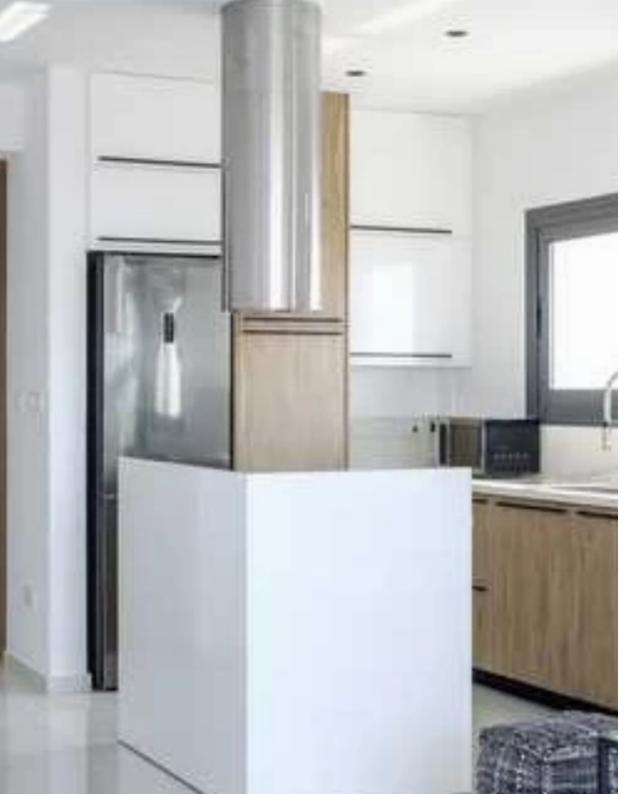

Type: **Penthouse** 

available for rent in the prestigious Columbia area. Living Space: 90m² of stylish, open-plan interiors designed for comfort and functionality. Covered Veranda: A 22m² covered veranda perfect for outdoor dining or relaxing while enjoying the sea breeze. Private Roof Garden: An expansive 75m² roof garden offering Jacuzzi ,stunning, unobstructed views of the sea and ample space for entertaining. 2 Bathrooms: Equipped with contemporary showers and high-quality fixtures. Full Sea View: Enjoy breathtaking panoramic views from multiple vantage po...