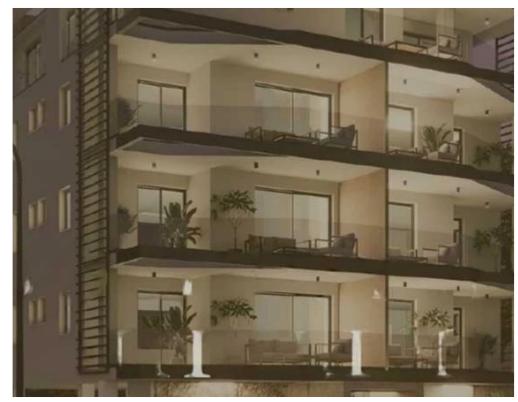

"""15547 Luxury Residence comprises six flats and a penthouse offering a 360-degree view of the city. The project is situated next to Riga Fereou Street, one of Limassol's most prestigious areas, close to all amenities, public parks, and within walking distance of the beach. This project consists of two-bedroom apartments and one three-bedroom penthouse. It is located in the most sought-after and prestigious area of Limassol. The project was constructed using prime, high-quality materials. EXTRA FEATURES Storage Covered parking Internal area: 80.7 m2 Covered veranda: 18,5 m2"""...