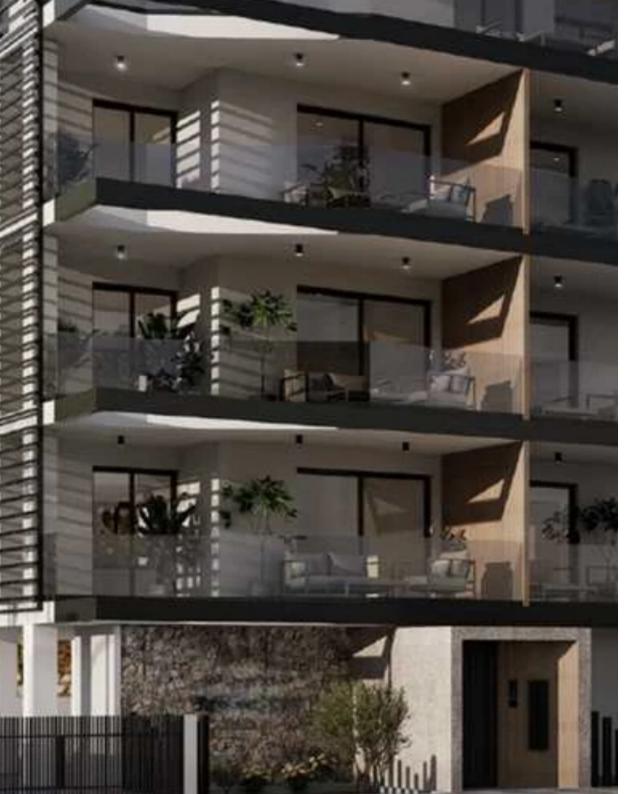

"""15547 Luxury Residence comprises six flats and a penthouse offering a 360-degree view of the city. The project is situated next to Riga Fereou Street, one of Limassol's most prestigious areas, close to all amenities, public parks, and within walking distance of the beach. This project consists of two-bedroom apartments and one three-bedroom penthouse. It is located in the most sought-after and prestigious area of Limassol. The project was constructed using prime, high-quality materials. EXTRA FEATURES Storage Covered parking Internal area: 80.7 m2 Covered veranda: 18,5 m2"""...