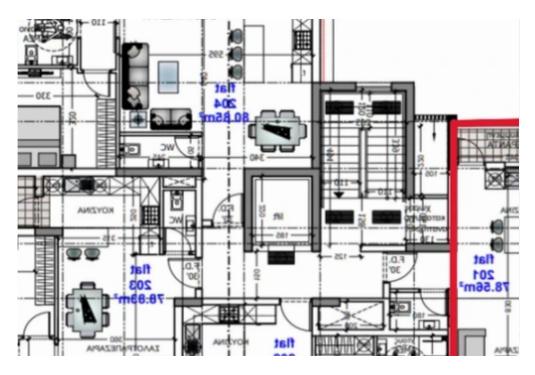

bathroom unit offers comfort and style, perfect for modern living. Located on the 2nd floor of a 3-story building with an elevator, this residence promises convenience along with stunning views. Zakaki is a thriving neighborhood known for its proximity to a variety of amenities, including shops, restaurants, and recreational areas. Its strategic location near the highway ensures easy access to surrounding areas, making it ideal for both commuting and leisure. With breathtaking country, panoramic, and sea views, you will feel a sense of tranquility a...