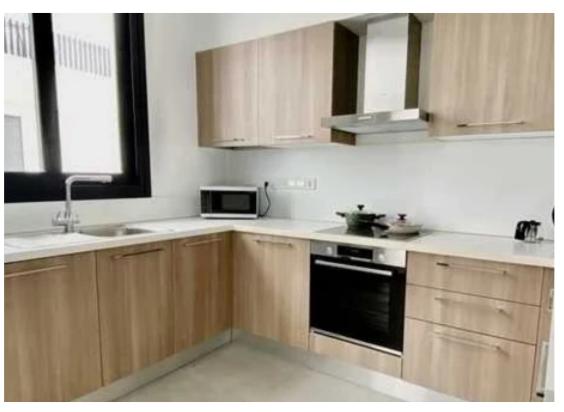

## 3-bedroom penthouse f?r s?le

Limassol, Super-Home-Center-Timou-Prodromou-Mesa-Geitonia-4004, Cyprus

This ad is presented by listings admin, under supervision from , Licensed Real Estate Agent Reg no: 1234, Lic no: 603/E

**Offered at:** €890,000

**Estate ID:** 90196

**Ref:** ba5568685

NET internal area: 120

Bathrooms: 2

Bedrooms: 3

Parking spaces: Covered cars

Available from: 2024-12-12

Offered at: **890,000** 

Type: **Penthouse** 