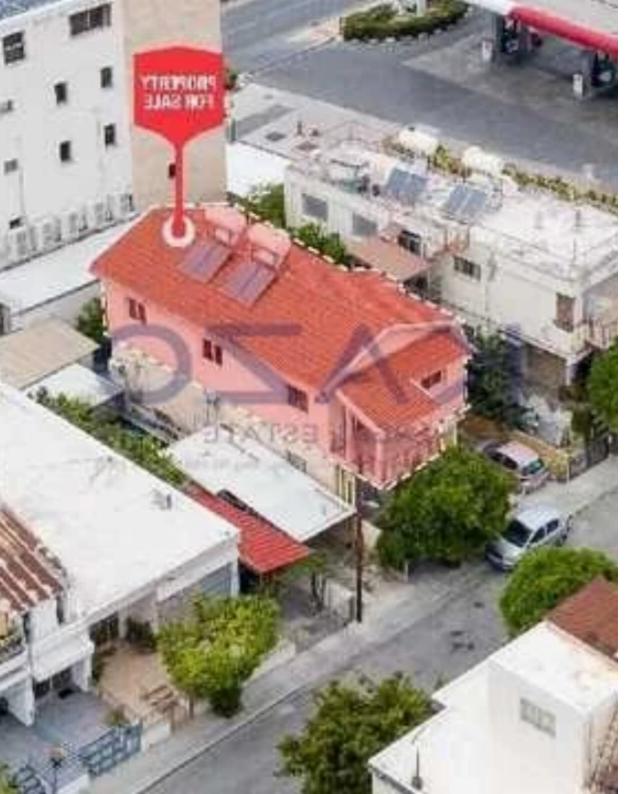

## 3-bedroom apartment f?r s?le

Limassol, Spyrou-Kyprianou-Ave-Petros-And-Pavlos-3077, Cyprus This ad is presented by listings admin, under supervision from, Licensed Real Estate Agent Reg no: 1234, Lic no: 603/E

Offered at: 150,000

Type: Apartment

meters of internal space, featuring three comfortable bedrooms and two well-appointed bathrooms, perfect for families or those looking for extra space.

Built in 2001, this apartment boasts a modern layout and a west-facing orientation, providing plenty of natural light throughout the day. Enjoy stunning city views from your private balcony, making it an ideal spot to relax and unwind. The apartment's location near the highway offers easy access to nearby attractions and amenities, ensuring convenience at every turn. Petrou & Enjoy Stunning Convenience at every turn.