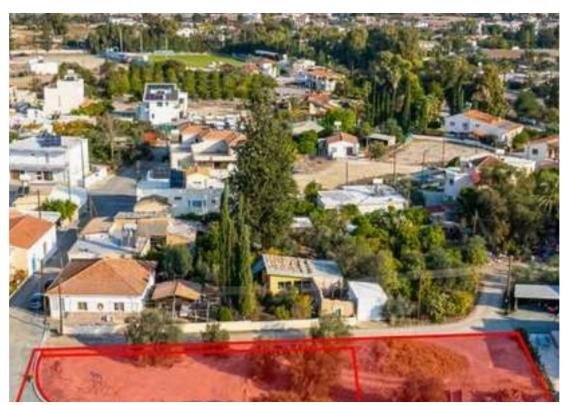

## Residential land 521 m<sup>2</sup>

Nicosia, Dali-2540, Cyprus

This ad is presented by listings admin, under supervision from ,

Licensed Real Estate Agent Reg no: 1234, Lic no: 603/E

**Offered at:** €85,500

**Estate ID:** 90212

**Ref:** ba5567660

m² l
Total plot's-land's area: 521 m²

Coverage: 50 %

Density: 90 %

Available from: 2024-12-12

Type: Residential