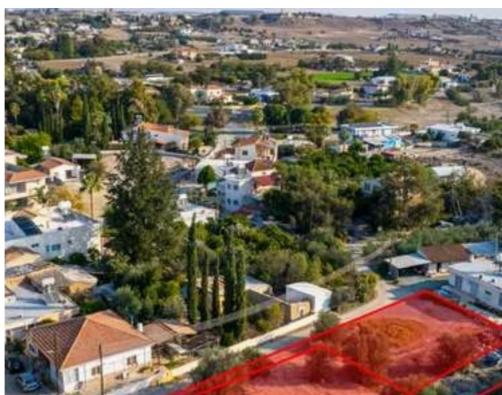

## Residential land 521 m<sup>2</sup>

Nicosia, Dali-2540, Cyprus

This ad is presented by listings admin, under supervision from ,

Licensed Real Estate Agent Reg no: 1234, Lic no: 603/E

**Offered at:** €85,500