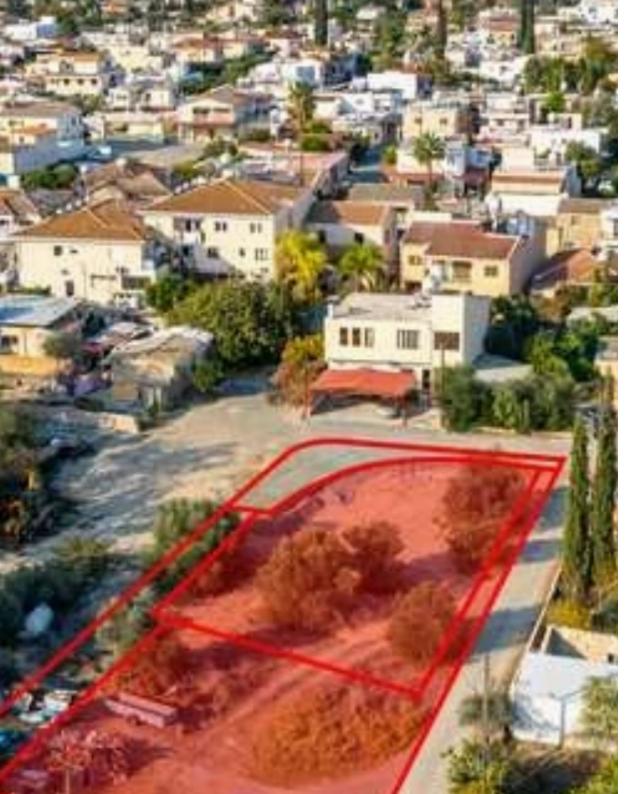

## Residential land 521 m<sup>2</sup>

Nicosia, Dali-2540, Cyprus

This ad is presented by listings admin, under supervision from ,

Licensed Real Estate Agent Reg no: 1234, Lic no: 603/E

**Offered at:** €85,500

**Estate ID:** 90212

**Ref:** ba5567660

m² l
Total plot's-land's area: 521 m²

Coverage: 50 %

Density: 90 %

Available from: 2024-12-12

Type: Residential