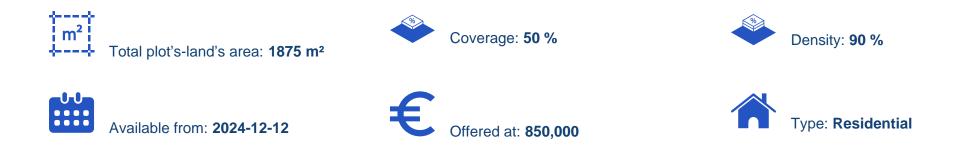

## Residential land 1875 m<sup>2</sup>

Limassol, Agios-Tychon-4521 , Cyprus This ad is presented by listings admin, under supervision from , Licensed Real Estate Agent Reg no: 1234, Lic no: 603/E

Offered at: €850,000 Estate ID: 90233 Ref: ba5568205

"""Introducing this residential field in the prestigious Agios Tychonas area of Limassol, spanning a total area of 1.875 m<sup>2</sup>. Conveniently located just 5 minutes from the highway and approximately 20 minutes from Limassol city center, the property features a registered road at the front for easy access. With a building density of 90% and coverage of 50%, the field permits the construction of up to two floors with a maximum height of 8.3 meters. The field has a smooth surface. This property presents an exceptional opportunity for developers and investors to create high-quality homes in one of Limassol&#39;s most luxurious and sought-after areas. Contact us today for detailed information!""...