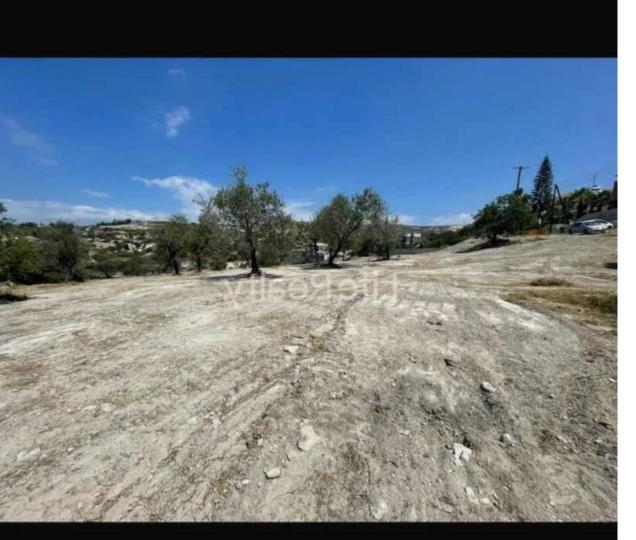

"""Introducing this residential field in the prestigious Agios Tychonas area of Limassol, spanning a total area of 1.875 m<sup>2</sup>. Conveniently located just 5 minutes from the highway and approximately 20 minutes from Limassol city center, the property features a registered road at the front for easy access. With a building density of 90% and coverage of 50%, the field permits the construction of up to two floors with a maximum height of 8.3 meters. The field has a smooth surface. This property presents an exceptional opportunity for developers and investors to create high-quality homes in one of Limassol&#39;s most luxurious and sought-after areas. Contact us today for detailed information!""...