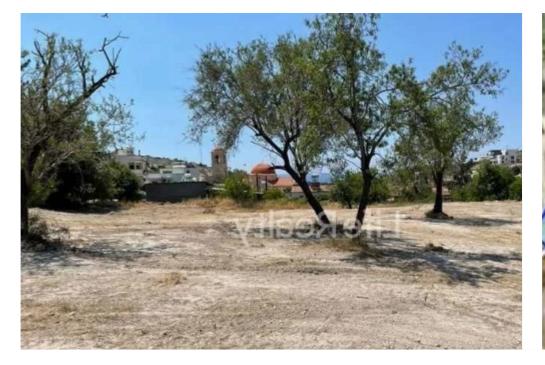

"""Introducing this residential field in the prestigious Agios Tychonas area of Limassol, spanning a total area of 1.875 m<sup>2</sup>. Conveniently located just 5 minutes from the highway and approximately 20 minutes from Limassol city center, the property features a registered road at the front for easy access. With a building density of 90% and coverage of 50%, the field permits the construction of up to two floors with a maximum height of 8.3 meters. The field has a smooth surface. This property presents an exceptional opportunity for developers and investors to create high-quality homes in one of Limassol&#39;s most luxurious and sought-after areas. Contact us today for detailed information!""...