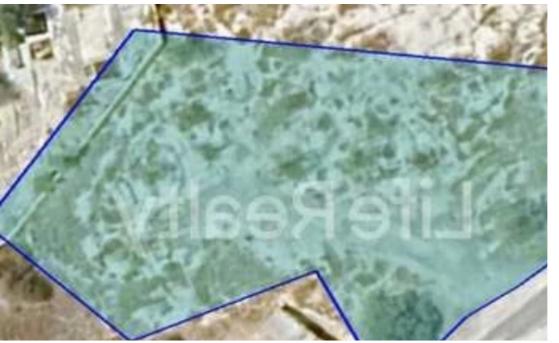

## Residential land 1875 m<sup>2</sup>

Limassol, Agios-Tychon-4521 , Cyprus This ad is presented by listings admin, under supervision from , Licensed Real Estate Agent Reg no: 1234, Lic no: 603/E

Offered at: €850,000 Estate ID: 90233 Ref: ba5568205











"""Introducing this residential field in the prestigious Agios Tychonas area of Limassol, spanning a total area of 1.875 m<sup>2</sup>. Conveniently located just 5 minutes from the highway and approximately 20 minutes from Limassol city center, the property features a registered road at the front for easy access. With a building density of 90% and coverage of 50%, the field permits the construction of up to two floors with a maximum height of 8.3 meters. The field has a smooth surface. This property presents an exceptional opportunity for developers and investors to create high-quality homes in one of Limassol&#39;s most luxurious and sought-after areas. Contact us today for detailed information!""...

## **Estate on map:**







## Website: realty.com.cy/p/residential-land-1875-m<s