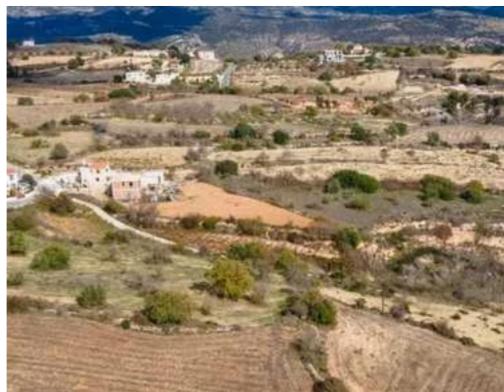

Land investors or property seeking a prime location with unique features. With size 4,014 square meters, the plot falls under the planning zone H4, which allows for a building density of 40% and covered factor 25% This translates to a substantial development potential while maintaining the peace of the surrounding environment. The plot's most remarkable attribute is its views, providing breathtaking panoramas of the surrounding countryside.

The serene ambiance and natural beauty make this location ideal for residential developments,...