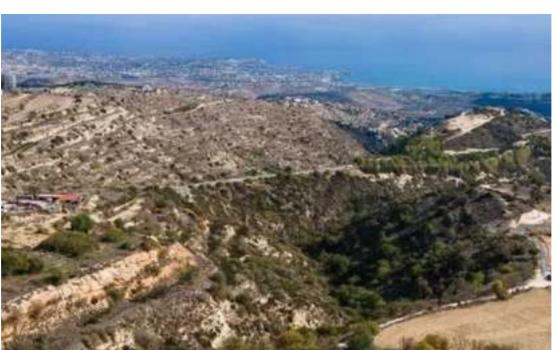

Land investors or property seeking a prime location with unique features. With size 4,014 square meters, the plot falls under the planning zone H4, which allows for a building density of 40% and covered factor 25% This translates to a substantial development potential while maintaining the peace of the surrounding environment. The plot's most remarkable attribute is its views, providing breathtaking panoramas of the surrounding countryside.

The serene ambiance and natural beauty make this location ideal for residential developments,...