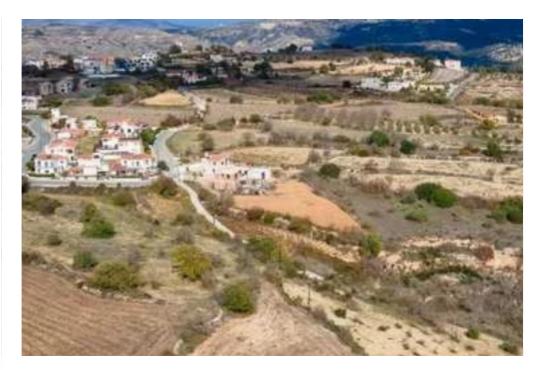

Land investors or property seeking a prime location with unique features. With size 4,014 square meters, the plot falls under the planning zone H4, which allows for a building density of 40% and covered factor 25% This translates to a substantial development potential while maintaining the peace of the surrounding environment. The plot's most remarkable attribute is its views, providing breathtaking panoramas of the surrounding countryside.

The serene ambiance and natural beauty make this location ideal for residential developments,...