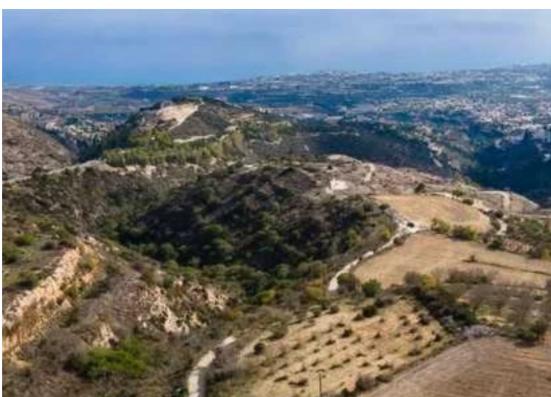

Land investors or property seeking a prime location with unique features. With size 4,014 square meters, the plot falls under the planning zone H4, which allows for a building density of 40% and covered factor 25% This translates to a substantial development potential while maintaining the peace of the surrounding environment. The plot's most remarkable attribute is its views, providing breathtaking panoramas of the surrounding countryside.

The serene ambiance and natural beauty make this location ideal for residential developments,...