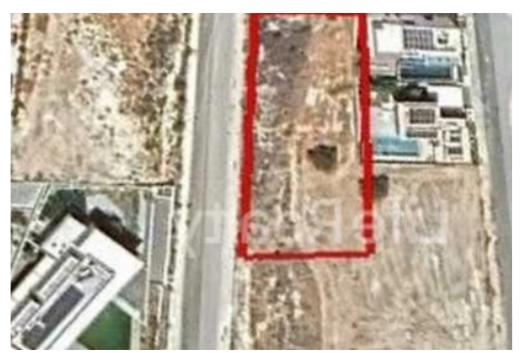

## Residential land 1335 m<sup>2</sup>

Limassol, Kalogeropouleio-Gymnasium-Kodobathkia-Mesa-Geitonia-4002, Cyprus

This ad is presented by listings admin, under supervision from , Licensed Real Estate Agent Reg no: 1234, Lic no: 603/E

Type: **Residentia** 

"""This prime residential plot is situated in a newly built area with beautiful seaview, in the prestigious area of Agios Athanasios, Limassol. Its location offers easy access to the highway, all the main roads and all essential services and amenities. The plot falls into the planning zone Ka9 with 40% Building Density, 25% Coverage and its frontage is approx 60 meters. It has uneven surface and is elevated. The property is coming with a planning permit and architectural plans for the development of two 4 floor luxury villas of 430 square meters each with the following specifications: - Plot: 668 sq.m. for each villa - House A: 430 sq.m. - House B: 390 sq.m. - Distinct Architectural des...