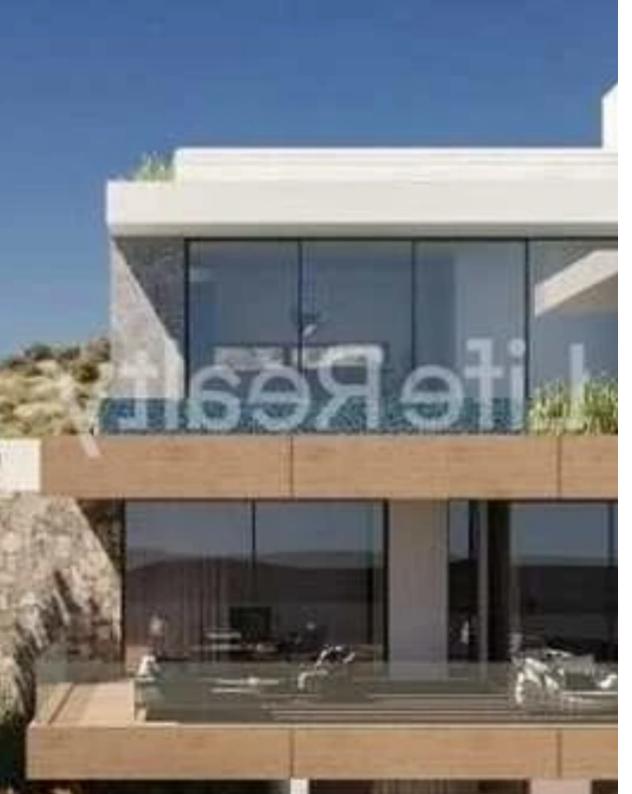

Type: **Residentia** 

"""This prime residential plot is situated in a newly built area with beautiful seaview, in the prestigious area of Agios Athanasios, Limassol. Its location offers easy access to the highway, all the main roads and all essential services and amenities. The plot falls into the planning zone Ka9 with 40% Building Density, 25% Coverage and its frontage is approx 60 meters. It has uneven surface and is elevated. The property is coming with a planning permit and architectural plans for the development of two 4 floor luxury villas of 430 square meters each with the following specifications: - Plot: 668 sq.m. for each villa - House A: 430 sq.m. - House B: 390 sq.m. - Distinct Architectural des...