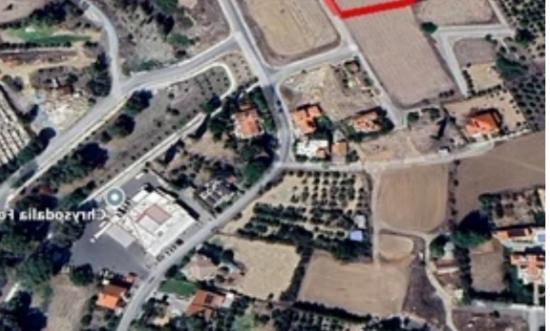

## Residential land 1756 m<sup>2</sup>

Nicosia, Dali-2540, Cyprus This ad is presented by listings admin, under supervision from, Licensed Real Estate Agent Reg no: 1234, Lic no: 603/E

Offered at: €220,000 Estate ID: 90249 Ref: ba5568567











"""This expansive 1,756 sq/m plot is situated in a growing are of Dali, offering convenient access to numerous amenities and in proximity to highway connections. It presents an excellent opportunity for those seeking to build a personal residence or make a strategic investment."""...

## **Estate on map:**







## Website: realty.com.cy/p/residential-land-1756-m<sup>2</sup>-ba5568567

Email: info@rimatech.com.cy

Phone: +35795958898 // +35725714014

This ad is presented by listings admin, under supervision from , Licensed Real Estate Agent Reg no: 1234, Lic no: 603/E