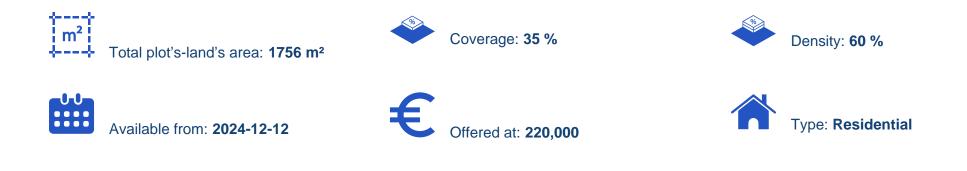

## Residential land 1756 m<sup>2</sup>

Nicosia, Dali-2540, Cyprus This ad is presented by listings admin, under supervision from, Licensed Real Estate Agent Reg no: 1234, Lic no: 603/E

Offered at: €220,000 Estate ID: 90249 Ref: ba5568567

"""This expansive 1,756 sq/m plot is situated in a growing are of Dali, offering convenient access to numerous amenities and in proximity to highway connections. It presents an excellent opportunity for those seeking to build a personal residence or make a strategic investment."""...