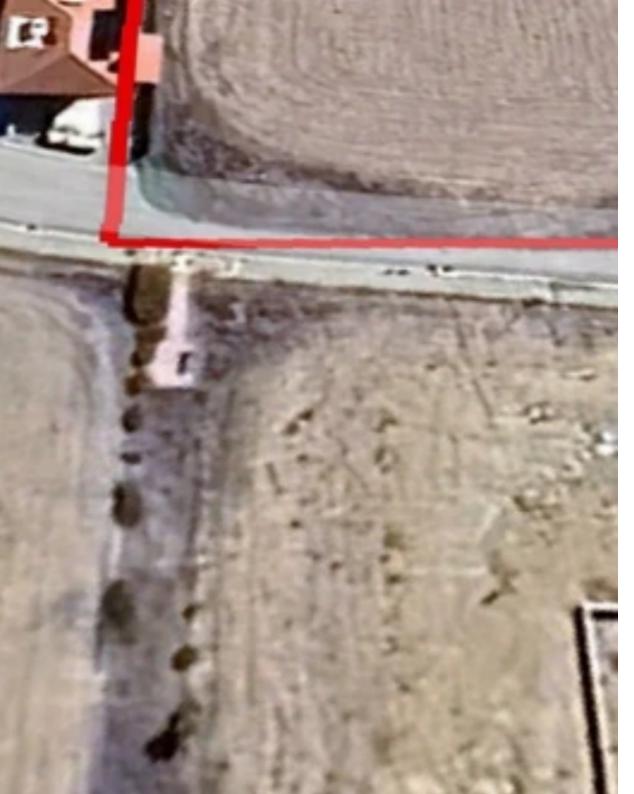

"""This expansive 1,756 sq/m plot is situated in a growing are of Dali, offering convenient access to numerous amenities and in proximity to highway connections. It presents an excellent opportunity for those seeking to build a personal residence or make a strategic investment."""...