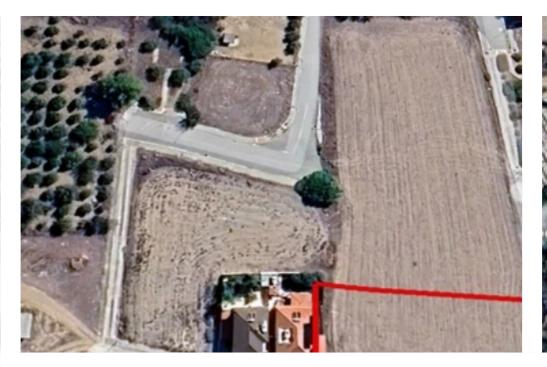

"""This expansive 1,756 sq/m plot is situated in a growing are of Dali, offering convenient access to numerous amenities and in proximity to highway connections. It presents an excellent opportunity for those seeking to build a personal residence or make a strategic investment."""...