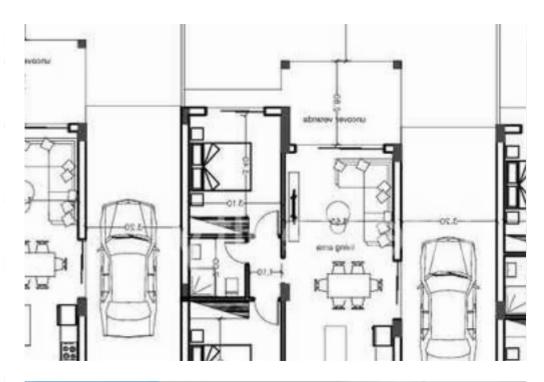

20 minutes from Limassol city center and a short 5-minute drive to the highway, these homes are ideal for those seeking a stylish and elegant living space or a lucrative investment opportunity. With impresive finishes throughout, they offer charm and sophistication, perfect for a serene lifestyle. Each villa features a spacious living and dining area seamlessly integrated with a modern kitchen, providing a warm and functional layout for daily living. The properties include two generously sized bedrooms and a separate bathroom for added ...