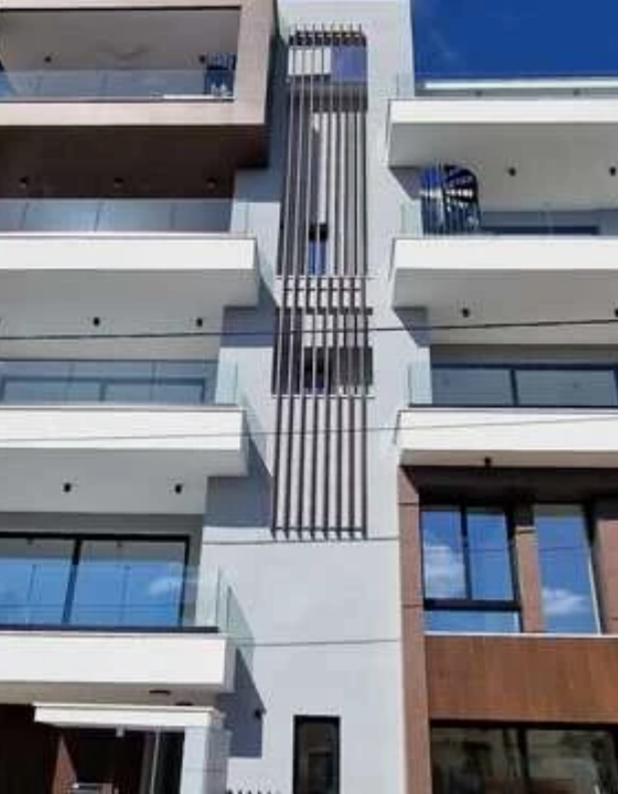

Offered at: €455,000 Estate ID: 90534 Ref: ba5569917

"""""2 bedroom penthouse for sale in Linopetra area, Limassol. The building is located at a distance of 950 meters from the highway and 1100 meters from the beach. It consists of an open-plan kitchen/living room, 2 bedrooms, 2 bathrooms and a roof garden with barbecue area. There is also a parking lot and a storage room."""""...