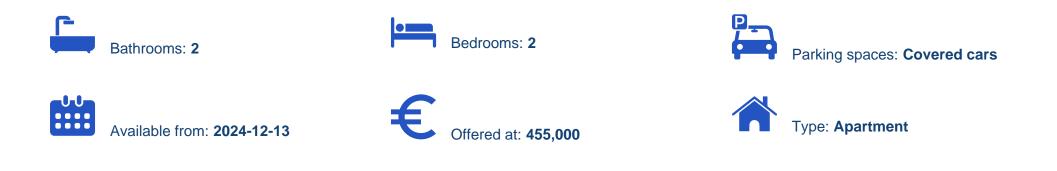

Offered at: €455,000 Estate ID: 90534 Ref: ba5569917

"""""2 bedroom penthouse for sale in Linopetra area, Limassol. The building is located at a distance of 950 meters from the highway and 1100 meters from the beach. It consists of an open-plan kitchen/living room, 2 bedrooms, 2 bathrooms and a roof garden with barbecue area. There is also a parking lot and a storage room."""""...