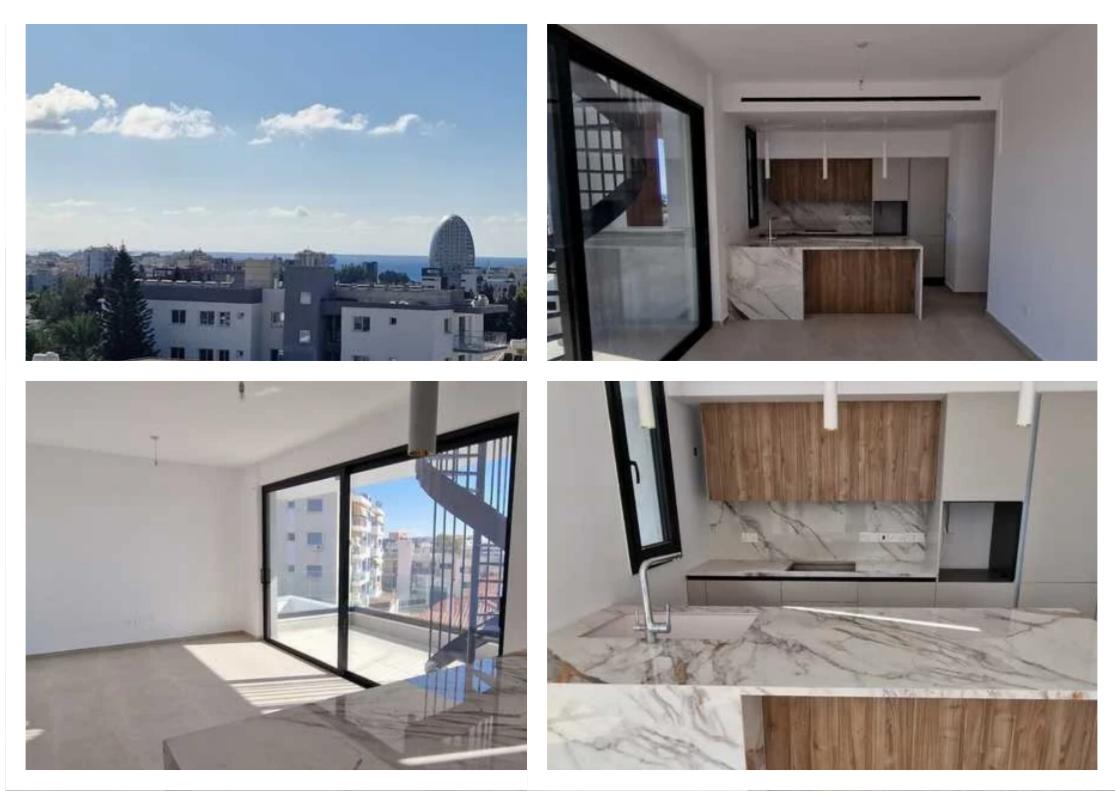

Offered at: €455,000 Estate ID: 90534 Ref: ba5569917

"""""2 bedroom penthouse for sale in Linopetra area, Limassol. The building is located at a distance of 950 meters from the highway and 1100 meters from the beach. It consists of an open-plan kitchen/living room, 2 bedrooms, 2 bathrooms and a roof garden with barbecue area. There is also a parking lot and a storage room."""""...