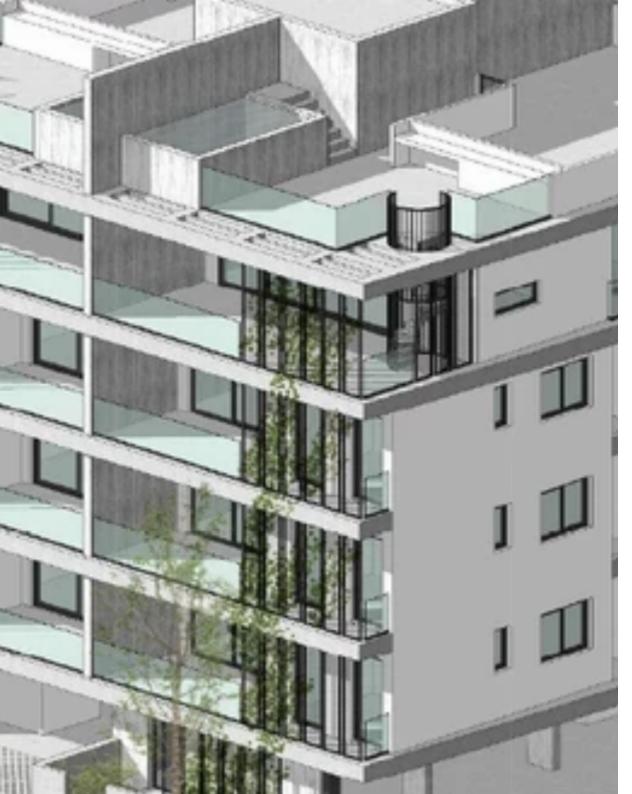

""""15951 The new project Central Park, located in the heart of Limassol's Katholiki area. This 4-story building offers a range of luxurious apartments, including 1-bedroom and 2-bedroom units. The highlight of the building is the exclusive 3-bedroom penthouses on the 4th floor, each featuring a private swimming pool. 2-bedroom apartment Internal area: 81.98 m2 Covered veranda: 20.37 m2"""""...