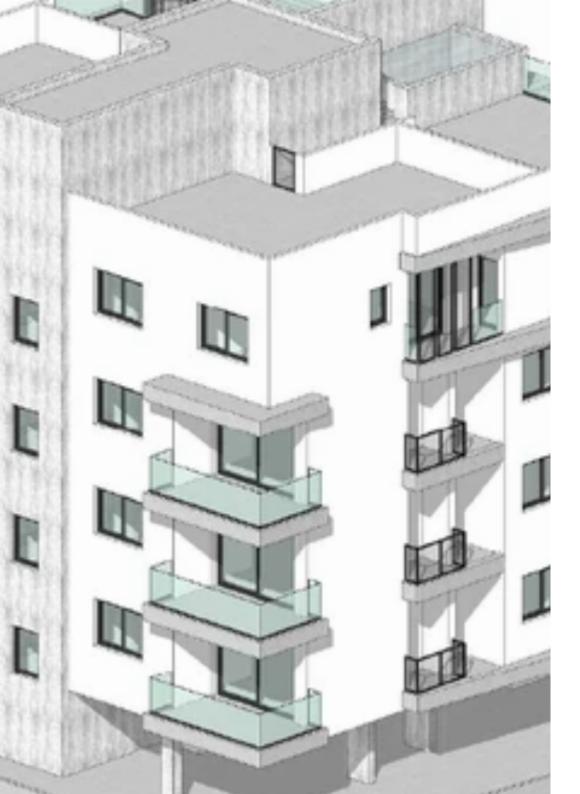

""""15951 The new project Central Park, located in the heart of Limassol's Katholiki area. This 4-story building offers a range of luxurious apartments, including 1-bedroom and 2-bedroom units. The highlight of the building is the exclusive 3-bedroom penthouses on the 4th floor, each featuring a private swimming pool. 2-bedroom apartment Internal area: 81.98 m2 Covered veranda: 20.37 m2"""""...