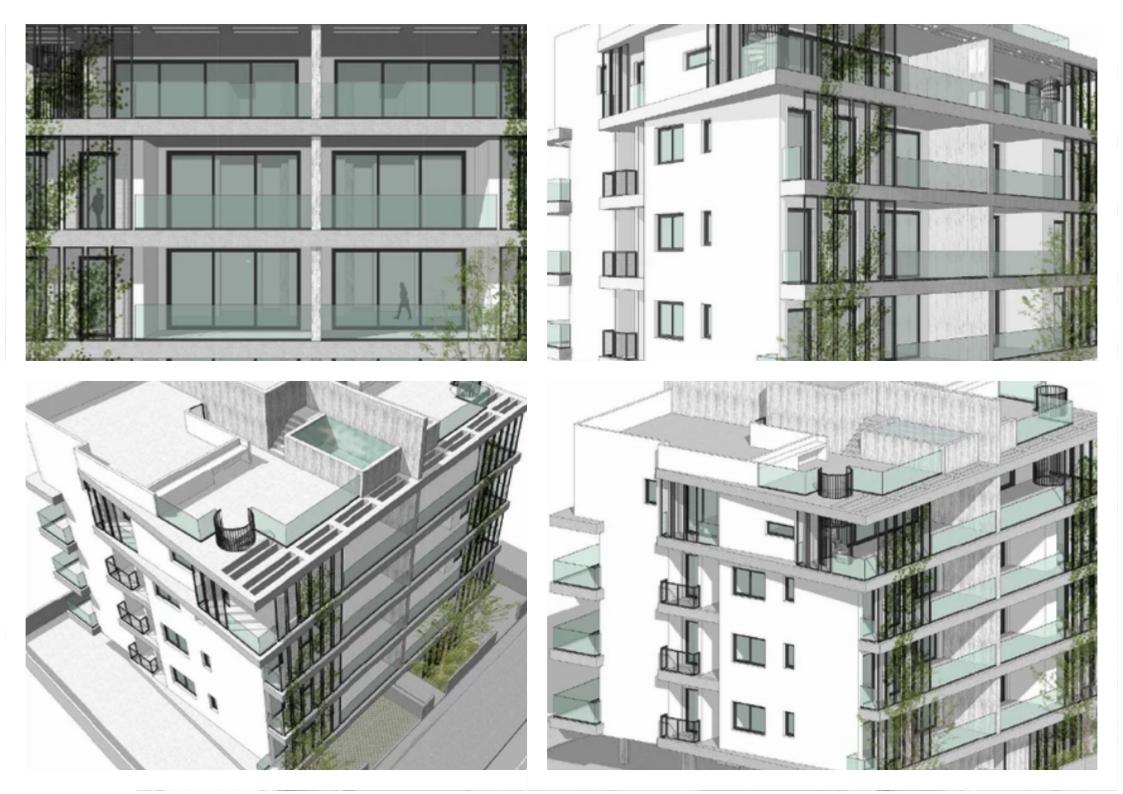

""""15951 The new project Central Park, located in the heart of Limassol's Katholiki area. This 4-story building offers a range of luxurious apartments, including 1-bedroom and 2-bedroom units. The highlight of the building is the exclusive 3-bedroom penthouses on the 4th floor, each featuring a private swimming pool. 2-bedroom apartment Internal area: 81.98 m2 Covered veranda: 20.37 m2"""""...