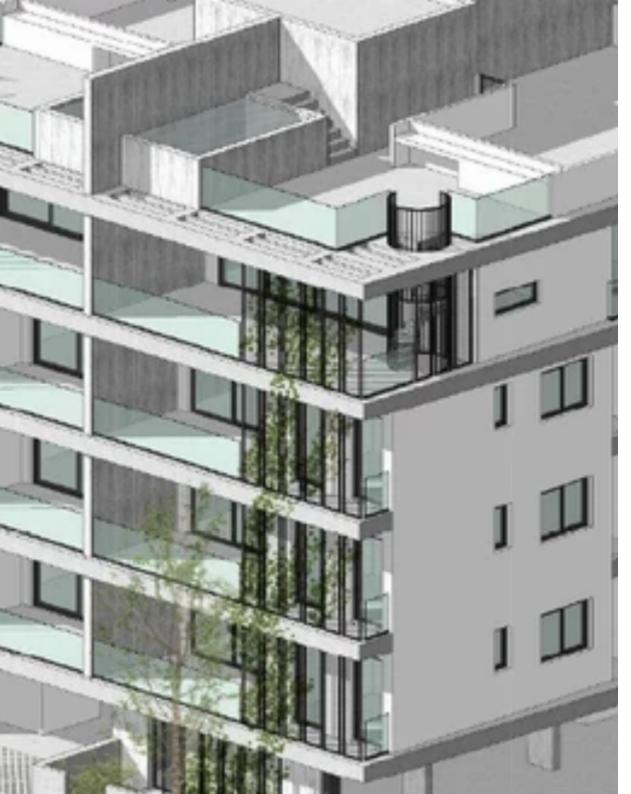

""""15951 The new project Central Park, located in the heart of Limassol's Katholiki area. This 4-story building offers a range of luxurious apartments, including 1-bedroom and 2-bedroom units. The highlight of the building is the exclusive 3-bedroom penthouses on the 4th floor, each featuring a private swimming pool. 2-bedroom apartment Internal area: 81.98 m2 Covered veranda: 20.37 m2"""""...