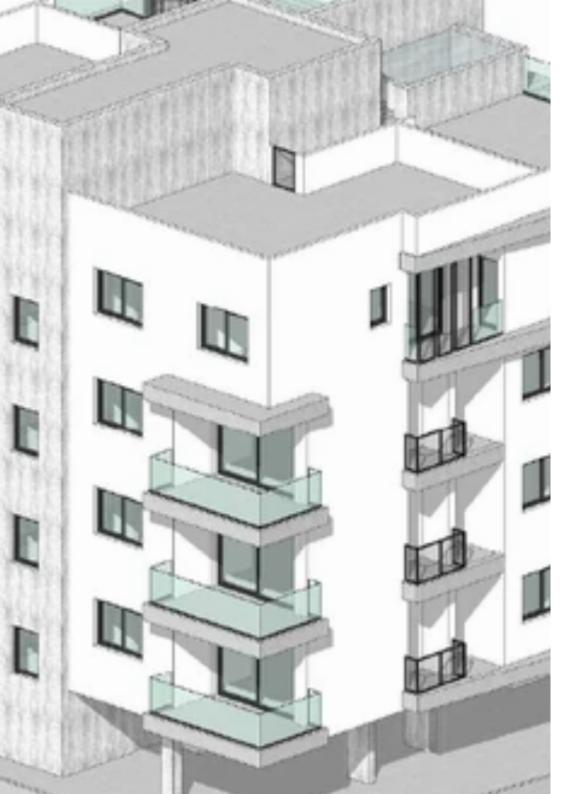

""""15951 The new project Central Park, located in the heart of Limassol's Katholiki area. This 4-story building offers a range of luxurious apartments, including 1-bedroom and 2-bedroom units. The highlight of the building is the exclusive 3-bedroom penthouses on the 4th floor, each featuring a private swimming pool. 2-bedroom apartment Internal area: 81.98 m2 Covered veranda: 20.37 m2"""""...