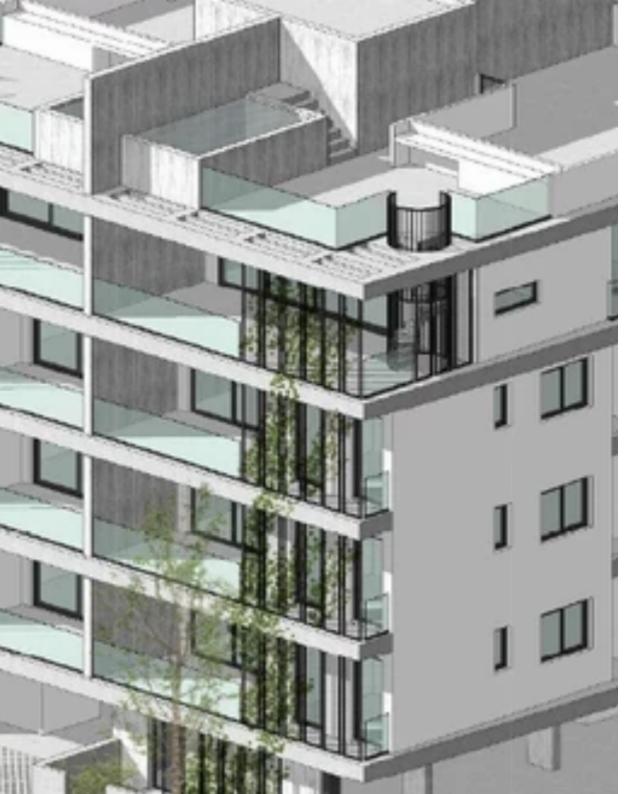

""""15950 The new project Central Park, located in the heart of Limassol's Katholiki area. This 4-story building offers a range of luxurious apartments, including 1-bedroom and 2-bedroom units. The highlight of the building is the exclusive 3-bedroom penthouses on the 4th floor, each featuring a private swimming pool. 1-bedroom apartment Internal area: 50.06 m2 Covered veranda: 9.66 m2"""""...