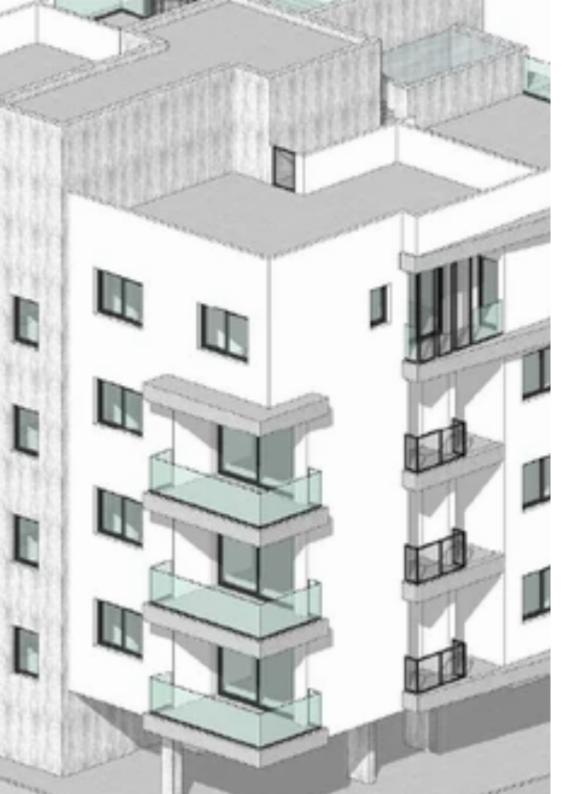

""""15950 The new project Central Park, located in the heart of Limassol's Katholiki area. This 4-story building offers a range of luxurious apartments, including 1-bedroom and 2-bedroom units. The highlight of the building is the exclusive 3-bedroom penthouses on the 4th floor, each featuring a private swimming pool. 1-bedroom apartment Internal area: 50.06 m2 Covered veranda: 9.66 m2"""""...