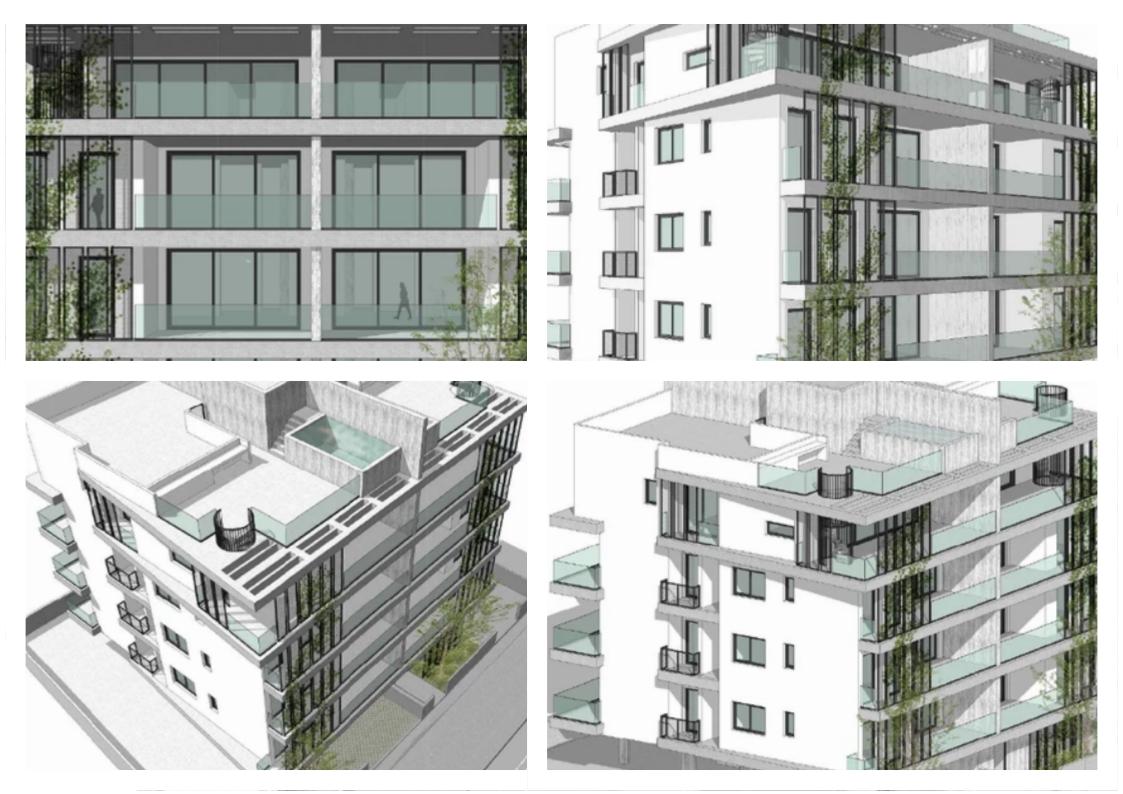

""""15950 The new project Central Park, located in the heart of Limassol's Katholiki area. This 4-story building offers a range of luxurious apartments, including 1-bedroom and 2-bedroom units. The highlight of the building is the exclusive 3-bedroom penthouses on the 4th floor, each featuring a private swimming pool. 1-bedroom apartment Internal area: 50.06 m2 Covered veranda: 9.66 m2"""""...