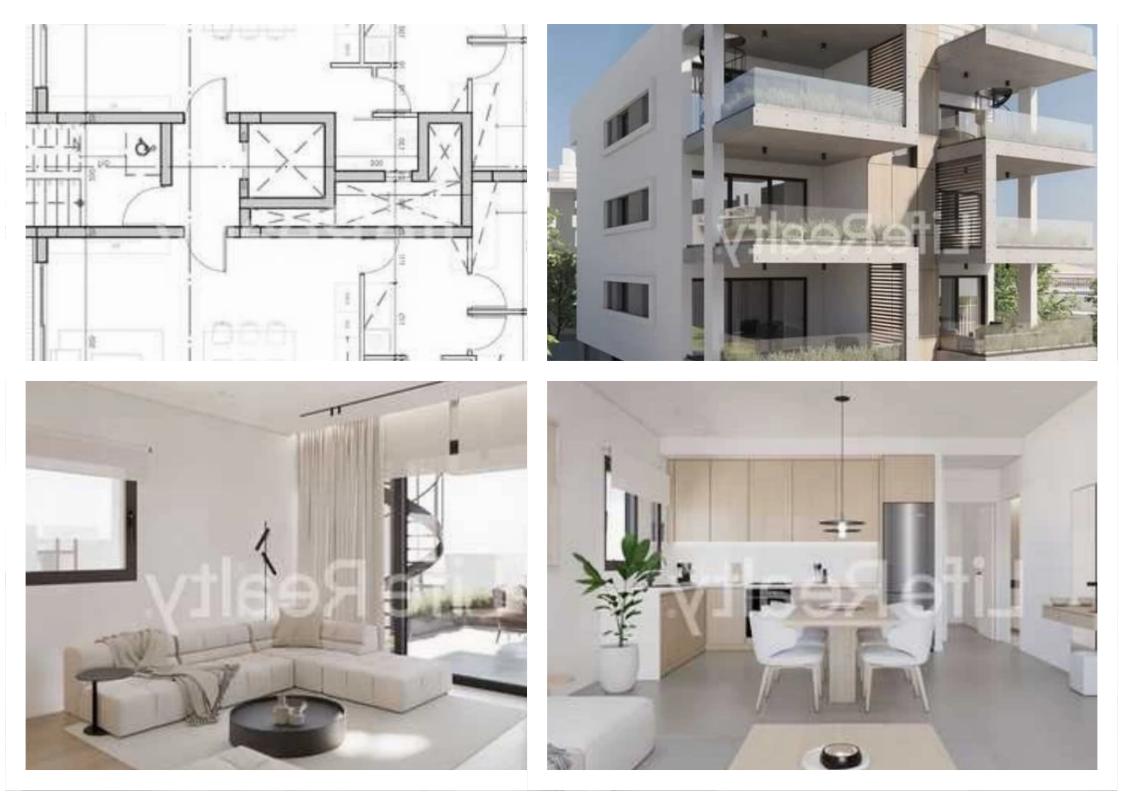

## 2-bedroom apartment f?r s?le

Limassol, Linopetra-School-Agios-Stylianos-Agios-Athanasios-4102, Cyprus

This ad is presented by listings admin, under supervision from , Licensed Real Estate Agent Reg no: 1234, Lic no: 603/E