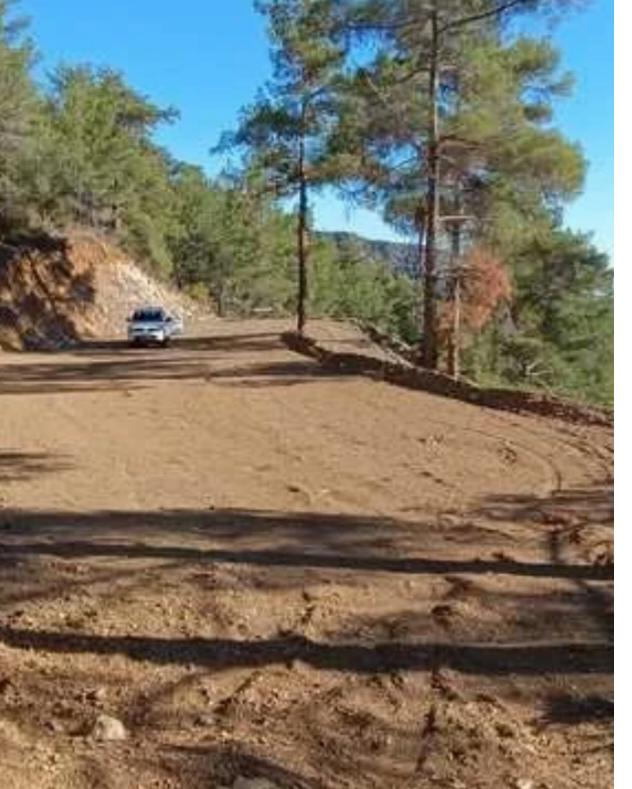

## Agricultural land 18000 m<sup>2</sup>

Larnaka, Vavatsinia-7712 , Cyprus This ad is presented by listings admin, under supervision from , Licensed Real Estate Agent Reg no: 1234, Lic no: 603/E

Offered at: € 50,000 Estate ID: 90585 Ref: ba5568721