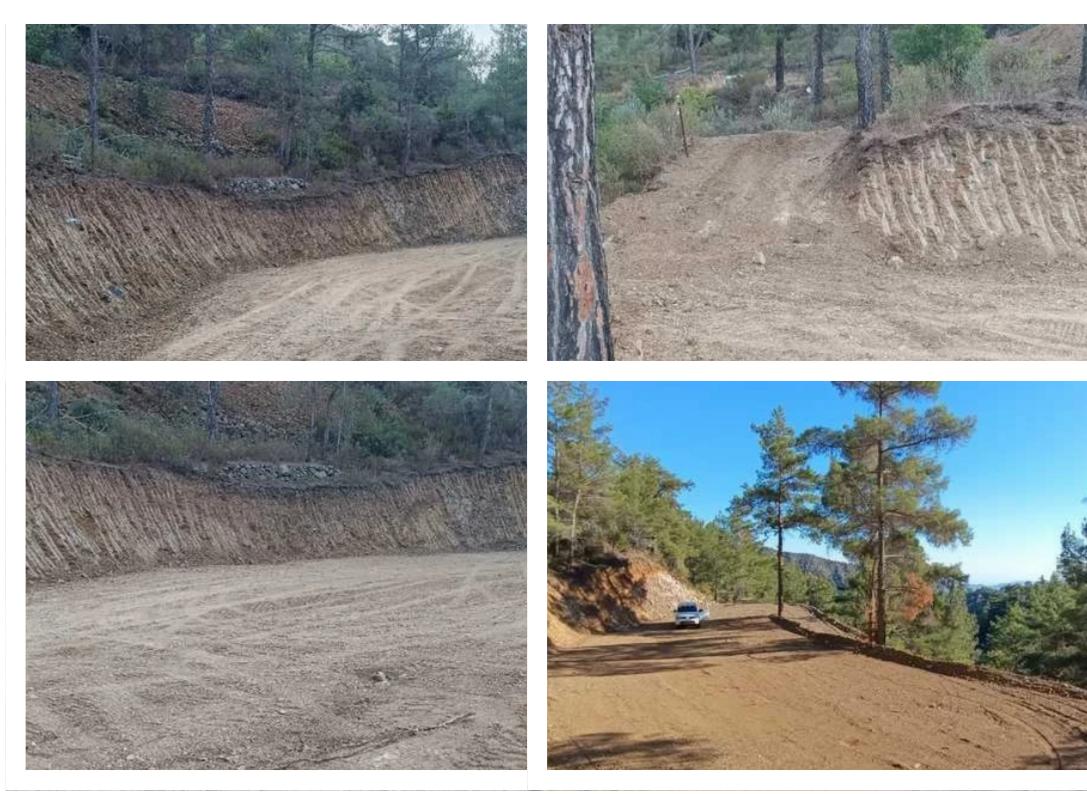

## Agricultural land 18000 m<sup>2</sup>

Larnaka, Vavatsinia-7712 , Cyprus This ad is presented by listings admin, under supervision from , Licensed Real Estate Agent Reg no: 1234, Lic no: 603/E

Offered at: € 50,000 Estate ID: 90585 Ref: ba5568721