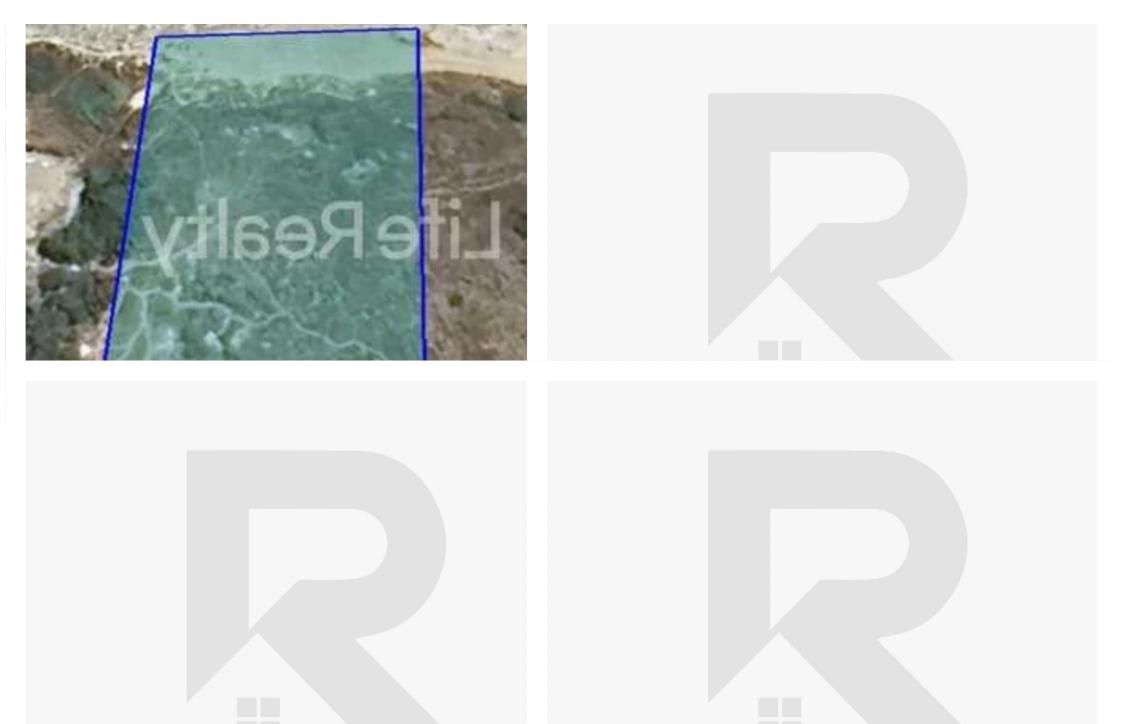

**Estate ID:** 90591

**Ref:** ba5569571

Total plot's-land's area: 2007 m²

Coverage: 15 %

Density: 15 %

Available from: 2024-12-13

Offered at: 2,000,000

Гуре: **Touristic** 

""Presenting this extraordinary 2,007 m² beachfront field, situated in the area of Moni, Limassol. This property offers an exceptional investment opportunity for a luxury development. Located approximately 25 minutes from Limassol's city center and set right on the beach, this field boasts a building factor of 15%. The field has a registered road just 100 meters away. This field is located near high-end hotels, gourmet restaurants, and boutique shops, making it an ideal setting for a premium project. Its stunning sea views and proximity to essential amenities further enhance its appeal.