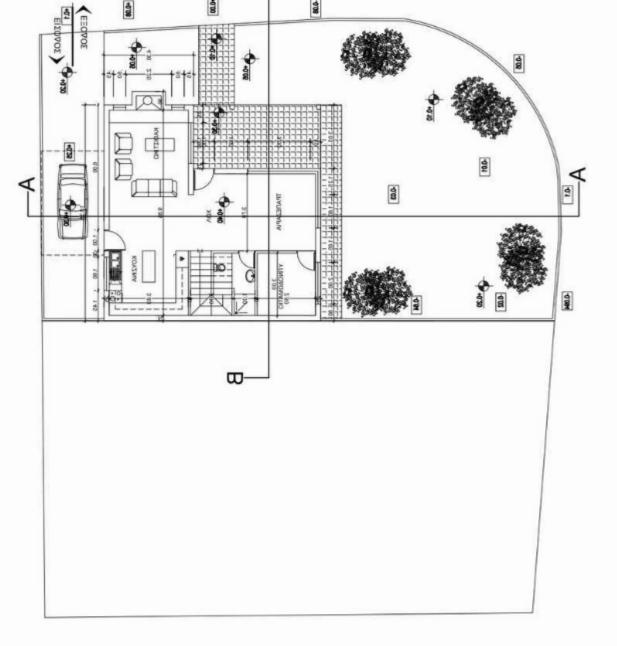

## Residential land 340 m<sup>2</sup>

Limassol, Foresk-Park-Panagia-Evangelistria-Agia-Fylaxis-3112 , Cyprus

This ad is presented by listings admin, under supervision from , Licensed Real Estate Agent Reg no: 1234, Lic no: 603/E

**Offered at:** € 350,000

**Estate ID:** 90599

**Ref:** ba5569920

m² i
Total plot's-land's area: 340 m²

Available from: 2024-12-13

?????? ??????????? ??????.""...