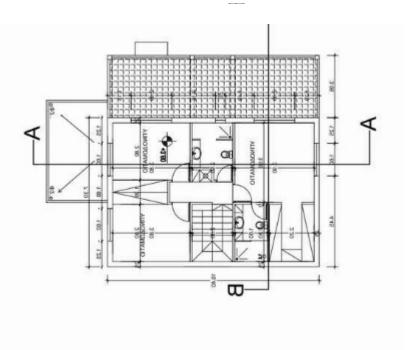

## Residential land 340 m<sup>2</sup>

Limassol, Foresk-Park-Panagia-Evangelistria-Agia-Fylaxis-3112 , Cyprus

This ad is presented by listings admin, under supervision from , Licensed Real Estate Agent Reg no: 1234, Lic no: 603/E

**Offered at:** € 350,000

**Estate ID:** 90599

**Ref:** ba5569920

m² i
Total plot's-land's area: 340 m²

Available from: 2024-12-13

?????? ??????????? ??????.""...