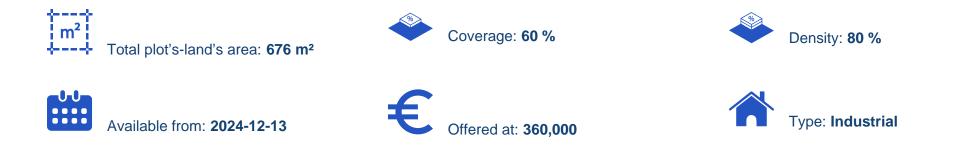

## Industrial land 676 m<sup>2</sup>

Limassol, Mediterranean-Hospital-Agia-Phyla-Agia-Fylaxis-3117, Cyprus

This ad is presented by listings admin, under supervision from , Licensed Real Estate Agent Reg no: 1234, Lic no: 603/E

Offered at: €360,000 Estate ID: 90602 Ref: ba5569777

"Industrial plot in Panthea Mesa Geitonia with density 80% and area 676m2 asking price 360.0000 euro No vat .The plot is 2 minutes from the roundabout of Mesa Geitonia.(Light industrial zone-Viotechniko)"...