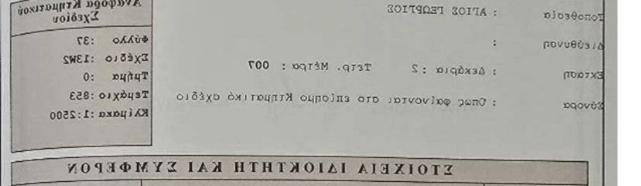

## 

Αριθμός Φακέλου : 1/Δ/5475/2024

Μερίδιο

1/2

01/01/2021: €120.400,00

MEPITPAGH AKINHTHE IAIOKTHEIAE

AMDEAI

Afia Fev. Exrippong 01/01/2018: €120.400,00

## Residential land 2007 m<sup>2</sup>

Nicosia, Agios-Theodoros-Soleas-2823, Cyprus

This ad is presented by listings admin, under supervision from,

Licensed Real Estate Agent Reg no: 1234, Lic no: 603/E

**Offered at:** € 135,000

**Estate ID:** 90610

**Ref:** ba5568758

m<sup>2</sup>
Total plot's-land's area: **2007** m<sup>2</sup>

Available from: 2024-12-13