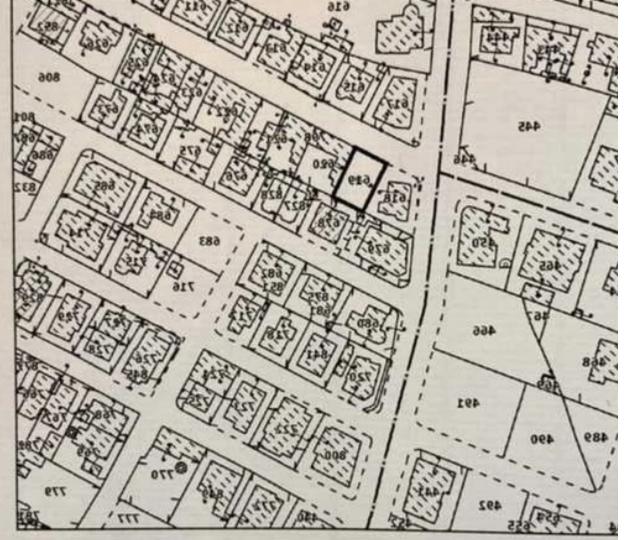

## Residential land 238 m<sup>2</sup>

Limassol, Ygia-Polyclinic-Agia-Zoni-3025, Cyprus This ad is presented by listings admin, under supervision from, Licensed Real Estate Agent Reg no: 1234, Lic no: 603/E

Offered at: €299,000 Estate ID: 90611

Ref: ba5568768

"Plot 238 SqM Located in the center of Limassol ! Extremely top location , between makariou avenue and Gladstonos street"...