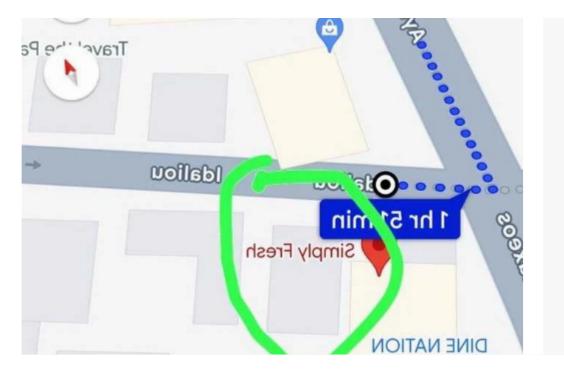

## Residential land 238 m<sup>2</sup>

Limassol, Ygia-Polyclinic-Agia-Zoni-3025, Cyprus This ad is presented by listings admin, under supervision from, Licensed Real Estate Agent Reg no: 1234, Lic no: 603/E

Offered at: €299,000 Estate ID: 90611

Ref: ba5568768















"Plot 238 SqM Located in the center of Limassol ! Extremely top location , between makariou avenue and Gladstonos street"...

## **Estate on map:**







## Website: <a href="mailto:reality.com.cy/p/residential-land-238-m2-ba5568768">reality.com.cy/p/residential-land-238-m2-ba5568768</a>

Email: info@rimatech.com.cy

Phone: +35795958898 // +35725714014

This ad is presented by listings admin, under supervision from , Licensed Real Estate Agent Reg no: 1234, Lic no: 603/E