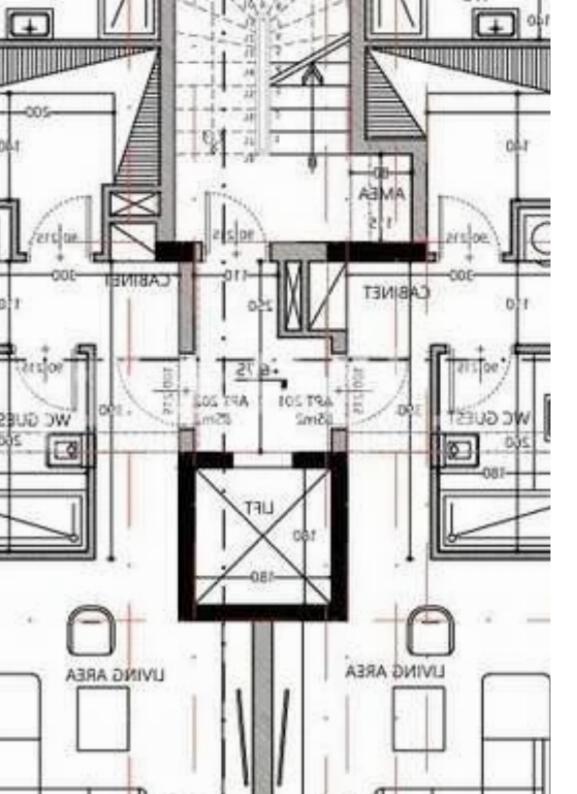

Type: Residential

""""""Introducing this prime residential plot located in the prestigious Neapolis area of Limassol. This plot comes with approved planning permits for a four-floor development, comprising eight two-bedroom apartments and a roof garden with a swimming pool. Ideally positioned, it is just 200m from the beach, a 5-minute drive to the city center, and 10 minutes from the highway. Essential amenities such as schools, shops, and banks are within easy reach, adding to its appeal. Boasting a 140% building density and 50% coverage, the plot offers the potential for a modern residential project. Its flat surface and registered road access, make it a unique investment opportunity for developers an...