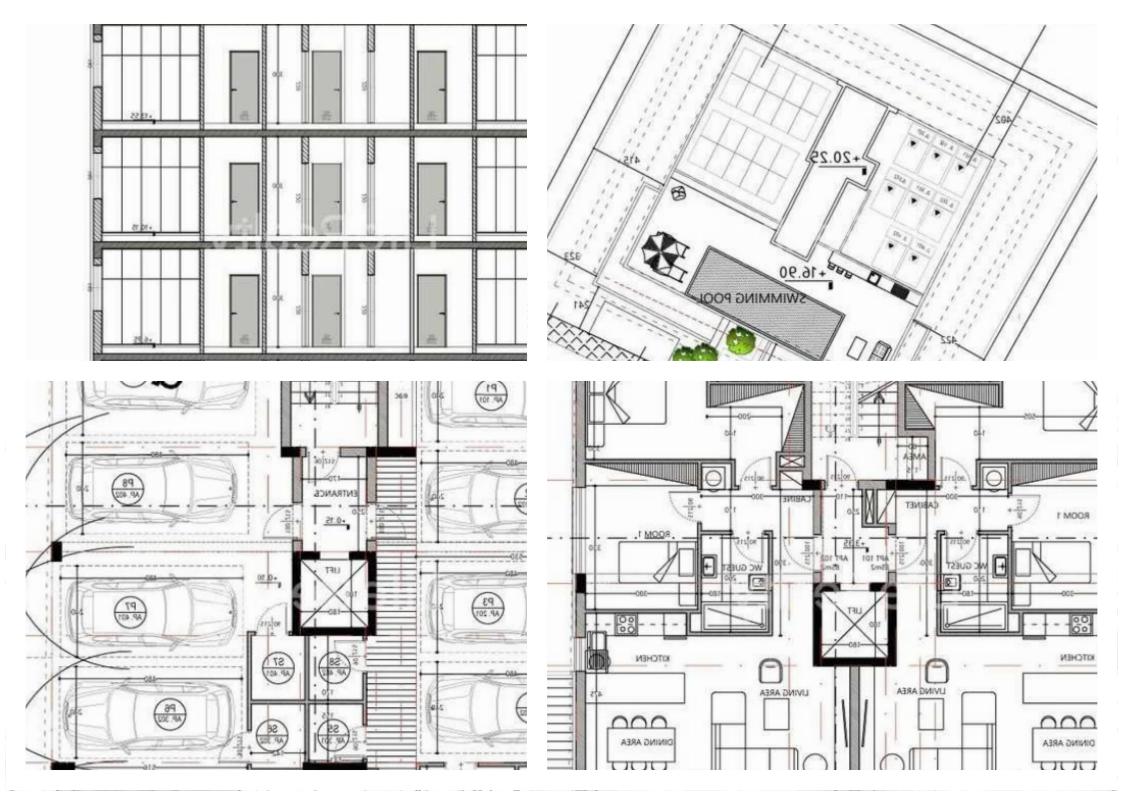

Type: Residential

""""""Introducing this prime residential plot located in the prestigious Neapolis area of Limassol. This plot comes with approved planning permits for a four-floor development, comprising eight two-bedroom apartments and a roof garden with a swimming pool. Ideally positioned, it is just 200m from the beach, a 5-minute drive to the city center, and 10 minutes from the highway. Essential amenities such as schools, shops, and banks are within easy reach, adding to its appeal. Boasting a 140% building density and 50% coverage, the plot offers the potential for a modern residential project. Its flat surface and registered road access, make it a unique investment opportunity for developers an...