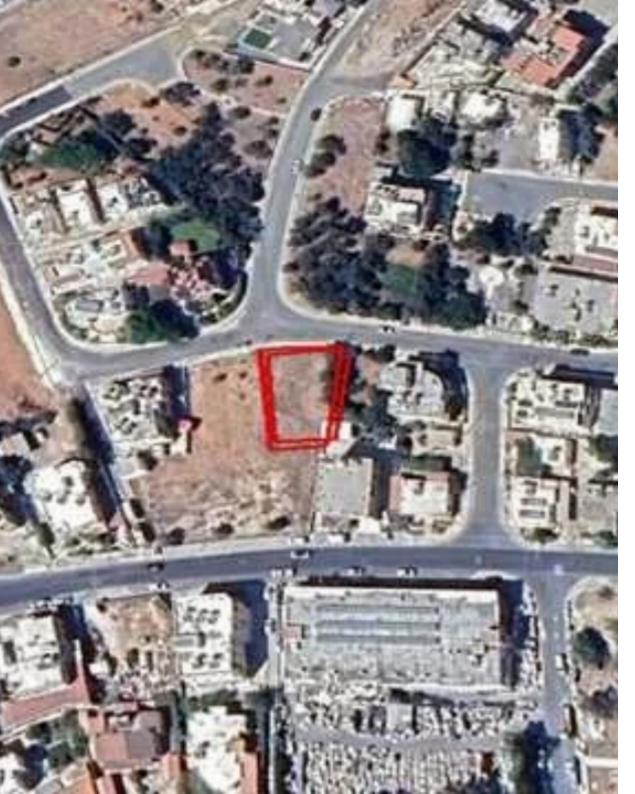

## Residential land 516 m<sup>2</sup>

Paphos, The-Old-Church-Chlorakas-8221 , Cyprus
This ad is presented by listings admin, under supervision from ,
Licensed Real Estate Agent Reg no: 1234, Lic no: 603/E

**Offered at:** € 170,000

**Estate ID:** 90659

**Ref:** ba5532547

Total plot's-land's area: **516 m**<sup>2</sup>

Available from: 2024-12-13

Offered at: 170,00

Type: Residentia

""Residential land available located in Chlorakas center, Paphos near all amenities. the land has 516 sqm with regular shape & mp;#38; flat surface. • Land area: 516 m² • Surface: Flat • Shape: Regular • Building Factor: 90% • Cover Factor: 50% • Height: 10m • Floors: 2 • Water & mp;#38; Electricity • Title Deed Available""...